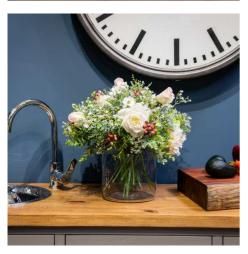

## Small Apothecary Jar

Timeless and versatile clear glass vase

Versatile clear glass

Handcrafted

Beautifully made and incredibly stylish

Code: 18903 Dimensions: 19L x 19W x 19H

Description

This Small Apothecary Jar is highly functional and useful for displaying blooms of flowers and plants. The use of the clear glass gives it a contemporary feel while the size of this jar being 19cm high, wide and deep makes it a practical item. See 18902/18904 for different sizes.