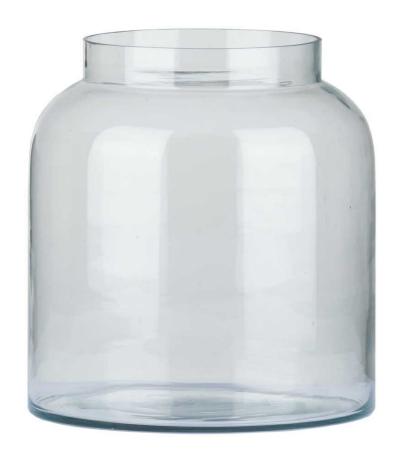

## Small Apothecary Jar

Timeless and versatile clear glass vase

Versatile clear glass

Handcrafted

Beautifully made and incredibly stylish

Code: 18903 Dimensions: 19L x 19W x 19H

Description

This Small Apothecary Jar is highly functional and useful for displaying blooms of flowers and plants. The use of the clear glass gives it a contemporary feel while the size of this jar being 19cm high, wide and deep makes it a practical item. See 18902/18904 for different sizes.

## Specification

| Length: 19cm Barcode: 5050140030004   Height: 19cm Colour: Clear   Width: 19cm Material: Glass   Weight: 1.20kg Inner Gty: 1   CBM: 0.0000 Outer Gty: 6 |         |        |            |               |
|---------------------------------------------------------------------------------------------------------------------------------------------------------|---------|--------|------------|---------------|
| Width: 19cm Material: Glass   Weight: 1.20kg Inner Qty: 1                                                                                               | Length: | 19cm   | Barcode:   | 5050140030004 |
| Weight: 1.20kg Inner Qty: 1                                                                                                                             | Height: | 19cm   | Colour:    | Clear         |
|                                                                                                                                                         | Width:  | 19cm   | Material:  | Glass         |
| CBM: 0.0600 Outer Qty: 6                                                                                                                                | Weight: | 1.20kg | Inner Qty: | 1             |
|                                                                                                                                                         | CBM:    | 0.0600 | Outer Qty: | 6             |