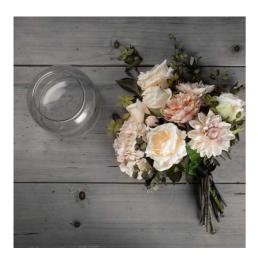

## Small Apothecary Jar

Timeless and versatile clear glass vase

Versatile clear glass

Handcrafted

Beautifully made and incredibly stylish

Code: 18903 Dimensions: 19L x 19W x 19H

Description

This Small Apothecary Jar is highly functional and useful for displaying blooms of flowers and plants. The use of the clear glass gives it a contemporary feel while the size of this jar being 19cm high, wide and deep makes it a practical item. See 18902/18904 for different sizes.