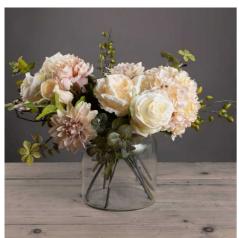

## Small Apothecary Jar

Timeless and versatile clear glass vase

Versatile clear glass

Handcrafted

Beautifully made and incredibly stylish

Code: 18903 Dimensions: 19L x 19W x 19H

Description

This Small Apothecary Jar is highly functional and useful for displaying blooms of flowers and plants. The use of the clear glass gives it a contemporary feel while the size of this jar being 19cm high, wide and deep makes it a practical item. See 18902/18904 for different sizes.