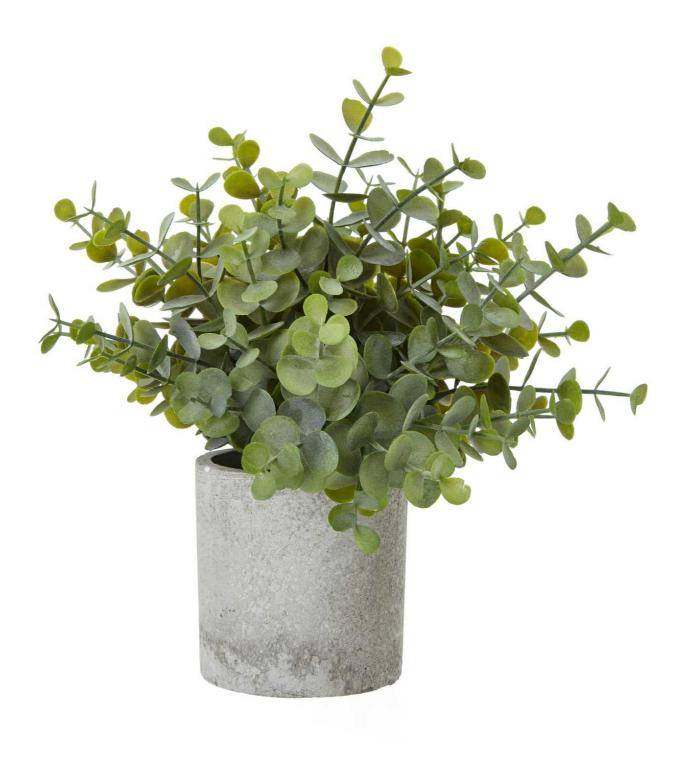

## Small Button Eucalyptus Plant In Grey Pot

Code: 23703

Dimensions: 0L x 0W x 22H

## Description

Elevate your home decor offerings with our exquisite Small Button Eucalyptus Plant in Grey Pot. This lifelike artificial arrangement captures the essence of Eucalyptus gunni, featuring delicate round leaves in a soothing sage green. The lush, cascading foliage creates a natural, organic look that will appeal to customers seeking low maintenance greeneny. Perfectly sized for versalise pleacement, this faux plant adds a bouch of understated elegance to any space. The contemporary grey pot complements a wide range of interior styles, from modern minimalist to rustic farmhouse. Suggest pairing with other eucalyptus varieties or native Australian flora for an or-vend botanical display, Ideal for retall environments, this durable artificial plant requires no watering or maintenance anking it an attractive option for busy shoppers. Style it on shelves, desks, or countertops to create inviting vignettes that will inspire your customers' home decor choices. Enhance your product range with this versalle piece that offers year-round greenery and effortless style. The Small Button Eucalyptus Plant is sure to be a fast-selling addition to your store, appealing to design-conscious consumers looking for sustainable, long-lasting decor solutions.