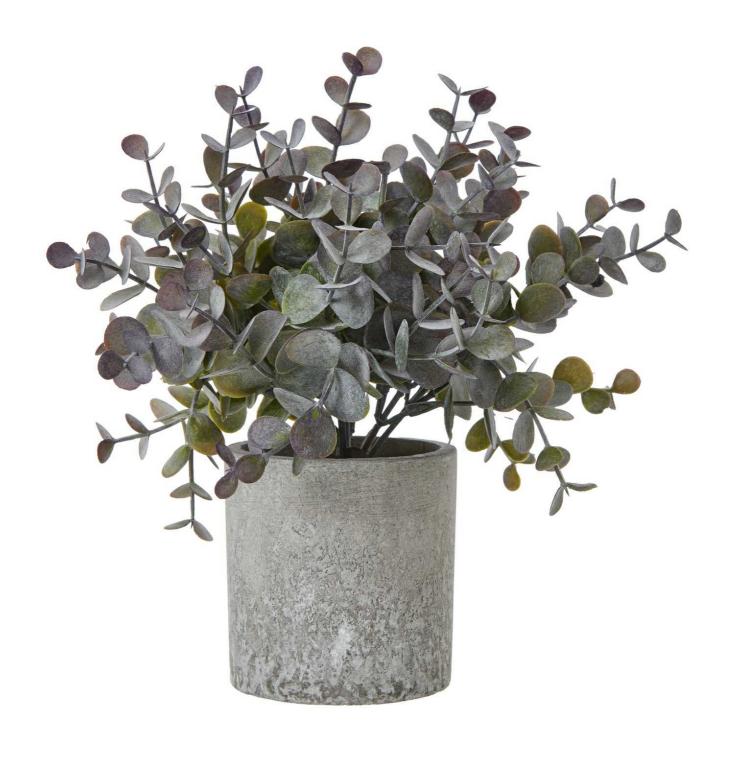

## Small Eucalyptus Cinerea Plant In Grey Pot

Perfect for modern interiors & styling

Code: 23704

Dimensions: 0L x 0W x 22H

## Description

Elevate your customers' spaces with our exquisite Small Eucalyptus Cinerea Plant in Grey Pot. This lifelike faux botanical brings the timeless beauty of Australian flora to any interior, without the need for maintenance. Featuring the distinctive silvery-blue foliage of Eucalyptus cinerea, also known as Argyle Apple or Mealy Stringybark, this artificial plant captures the essence of nature's elegance. The delicate, round leaves cascade gracefully from multiple stems, creating a lush, full appearance that minics the real thing perfectly. Nestled in a styling eye pot with a textured, concrete-like finish, this piece effortlessly is modern aesthetics with organic charm. The neutral vessel complements a wide range of interior styles, from Scandinavian minimalism to rustic farmhouse chic. Its compact size is eucalyptus ideal for retail displays, coffee tables, shelves, or as part of larger botanical installations. Pair with other faux succuents or native Australian plants for a curated, on-trend look that will appeal to discerning customers. Group multiple pots for a striking centerpiece or using it to add a touch of greeney to bathroom counters or office desks. The cool tones of the eucalyptus leaves work beautifully with warm wood accents, crisp whites, or deep navy blues. Durable and always in season, this small eucalyptus plant offers your customers a low-risk, high-reward product that will enhance their home decor year-round. Stock this must-have item to cater to the growing demand for sophisticated, low-maintenance greenery in modern interiors.