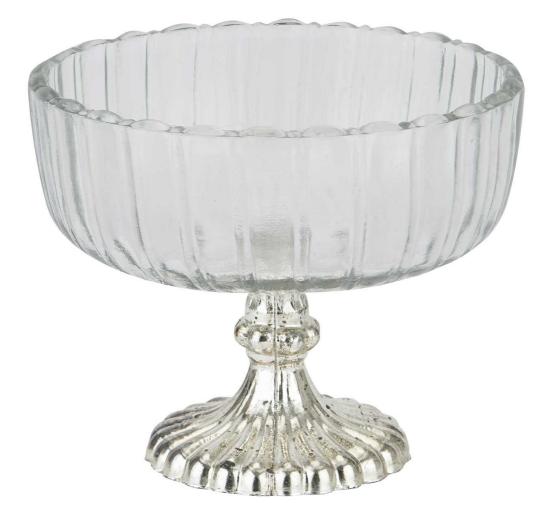

## Small Fluted Glass Display Bowl

A handcrafted glass fluted bowl, completed with a detailed mercury-finished base. Style individually or as a trio with the other sizes 22398 and 22399.

Versatile Uses

Handcrafted

Mercury Finish

Code: 22397 Dimensions: 15L x 15W x 15H

Description

Perfect for a centrepiece on the dining table, fill this display bowl with food, décor or lights at Christmas. This item will see you through all year round thanks to its elegant silver and mercury finish. Style it individually or with the other sizes 22398 and 22399.