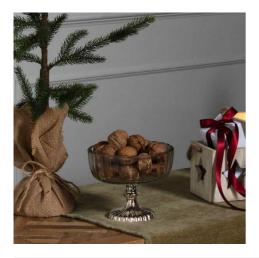

Mercury Finish

Code: 22397 Dimensions: 15L x 15W x 15H

Description

Perfect for a centrepiece on the dining table, fill this display bowl with food, décor or lights at Christmas. This item will see you through all year round thanks to its elegant silver and mercury finish. Style it individually or with the other sizes 22398 and 22399.