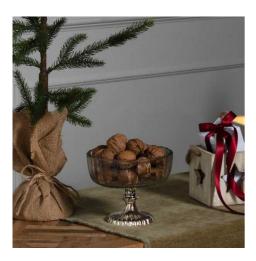

Mercury Finish

Code: 22397 Dimensions: 15L x 15W x 15H

Description

Perfect for a centrepiece on the dining table, fill this display bowl with food, décor or lights at Christmas. This item will see you through all year round thanks to its elegant silver and mercury finish. Style it individually or with the other sizes 22398 and 22399.