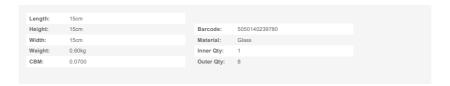

## Small Fluted Glass Display Bowl

A handcrafted glass fluted bowl, completed with a detailed mercury-finished base. Style individually or as a trio with the other sizes 22398 and 22399.

Versatile Uses

Handcrafted

Mercury Finish

Code: 22397 Dimensions: 15L x 15W x 15H

Description

Perfect for a centrepiece on the dining table, fill this display bowl with food, décor or lights at Christmas. This item will see you through all year round thanks to its elegant silver and mercury finish. Style it individually or with the other sizes 22398 and 22399.

## Specification



© 2024 Hill Interiors. All Right Reserved