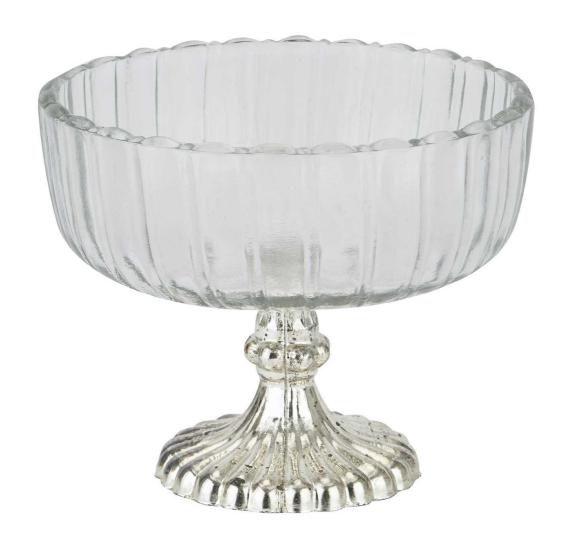

## Small Fluted Glass Display Bowl

A handcrafted glass fluted bowl, completed with a detailed mercury-finished base. Style individually or as a trio with the other sizes 22398 and 22399.

Versatile Uses

Handcrafted

Mercury Finish

Code: 22397 Dimensions: 15L x 15W x 15H

Description

Perfect for a centrepiece on the dining table, fill this display bowl with food, décor or lights at Christmas. This item will see you through all year round thanks to its elegant silver and mercury finish. Style it individually or with the other sizes 22398 and 22399.