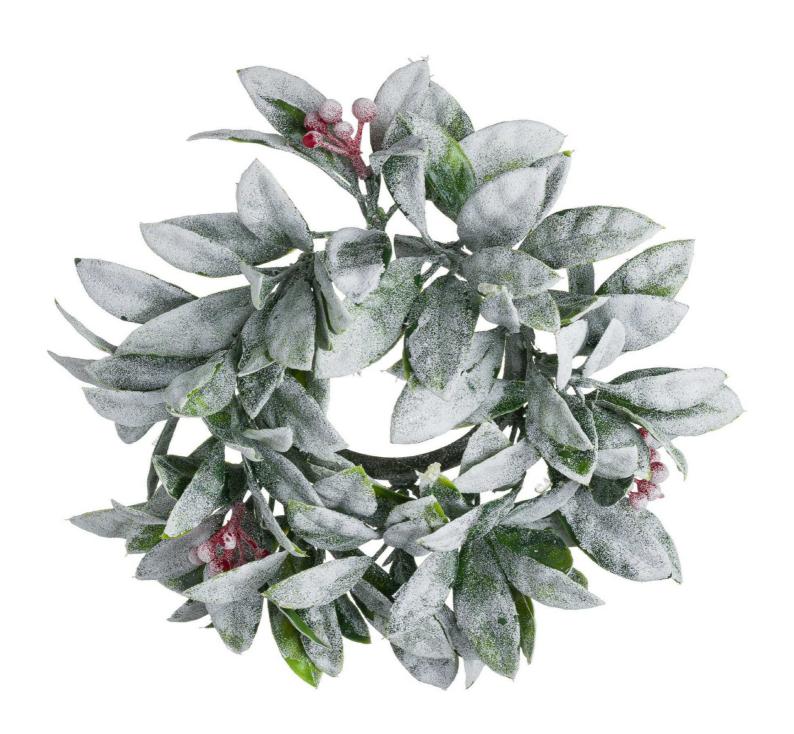

## Small Frosted Candle Wreath

Frost-dusted wreath creates magical winter displays. Perfect size for intimate table settings. Essential seasonal piece for discerning retailers.

Perfect for the festive season

Handcrafted

From the popular 'Recipe Collection'

Code: 21185 Dimensions: 8L x 20W x 20H

Description

From the cherished Recipe Collection comes a winter adornment that radiates seasonal charm. This frost-kissed circular arrangement sets the perfect ambience for festive gatherings and winter celebrations. The delicate dusting of frost across each element creates an enchanting winter wonderland effect, while the measured 20-centimetre diameter provides the ideal scale for intimate table settings or shelf displays. The wreath serves as a sturning foundation for pillar candles, creating a magical glow that dances through its crystaline details. For an impactful seasonal display, pair this piece with coordinating items from the collection, such as the LED Winter Garland with Eucalyptus and Lambs Ear for extended table arrangements, or the Fat Red Berry Pick to add vivid pops of colour. The Variegated Eucalyptus and Antique Bronze Large Artichoke accessories complement the wereth's wintry asethicite perfectly, offering opportunities to build layered, professional-looking arrangements that will appeal to discerning customers. This piece from our wholesale collection demonstrates superior attention to detail in its construction, making it an essential addition to any retailer's seasonal offerings. The frost-cheatled finish ensures the wreath maintains its appeal throughout the winter season, while its versatile size makes it an accessible choice for various display options.