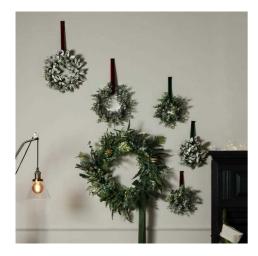

Handcrafted

From the popular 'Recipe Collection'

Code: 21185 Dimensions: 8L x 20W x 20H

Description

From the cherished Recipe Collection comes a winter adornment that radiates seasonal charm. This frost-kissed circular arrangement sets the perfect ambience for festive gatherings and winter celebrations. The delicate dusting of frost across each element creates an enchanting winter wonderland effect, while the measured 20-centimetre diameter provides the ideal scale for intimate table settings or shelf displays. The wreath serves as a sturning foundation for pillar candles, creating a magical glow that dances through its crystaline details. For an impactful seasonal display, pair this piece with coordinating items from the collection, such as the LED Winter Garland with Eucalyptus and Lambs Ear for extended table arrangements, or the Fat Red Berry Pick to add vivid pops of colour. The Variegated Eucalyptus and Antique Bronze Large Artichoke accessories complement the wereth's wintry asethicite perfectly, offering opportunities to build layered, professional-looking arrangements that will appeal to discerning customers. This piece from our wholesale collection demonstrates superior attention to detail in its construction, making it an essential addition to any retailer's seasonal offerings. The frost-cheatled finish ensures the wreath maintains its appeal throughout the winter season, while its versatile size makes it an accessible choice for various display options.