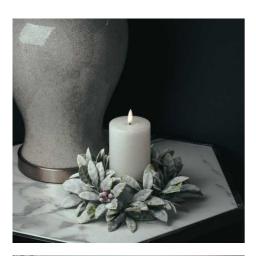

Handcrafted

From the popular 'Recipe Collection'

Code: 21185 Dimensions: 8L x 20W x 20H

Description

From the cherished Recipe Collection comes a winter adornment that radiates seasonal charm. This frost-kissed circular arrangement sets the perfect ambience for festive gatherings and winter celebrations. The delicate dusting of frost across each element creates an enchanting winter wonderland effect, while the measured 20-centimetre diameter provides the ideal scale for intimate table settings or shelf displays. The wreath serves as a sturning foundation for pillar candles, creating a magical glow that dances through its crystaline details. For an impactful seasonal display, pair this piece with coordinating items from the collection, such as the LED Winter Garland with Eucalyptus and Lambs Ear for extended table arrangements, or the Fat Red Berry Pick to add vivid pops of colour. The Variegated Eucalyptus and Antique Bronze Large Artichoke accessories complement the wereth's wintry asethicite perfectly, offering opportunities to build layered, professional-looking arrangements that will appeal to discerning customers. This piece from our wholesale collection demonstrates superior attention to detail in its construction, making it an essential addition to any retailer's seasonal offerings. The frost-cheatled finish ensures the wreath maintains its appeal throughout the winter season, while its versatile size makes it an accessible choice for various display options.