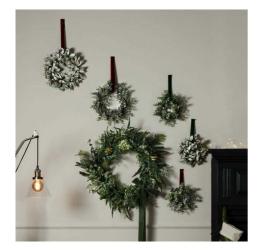

## Small Frosted Candle Wreath

Perfect for the festive season

Handcrafted

From the popular 'Recipe Collection'

Code: 21185 Dimensions: 8L x 20W x 20H

Description

Small Frosted Candle Wreath