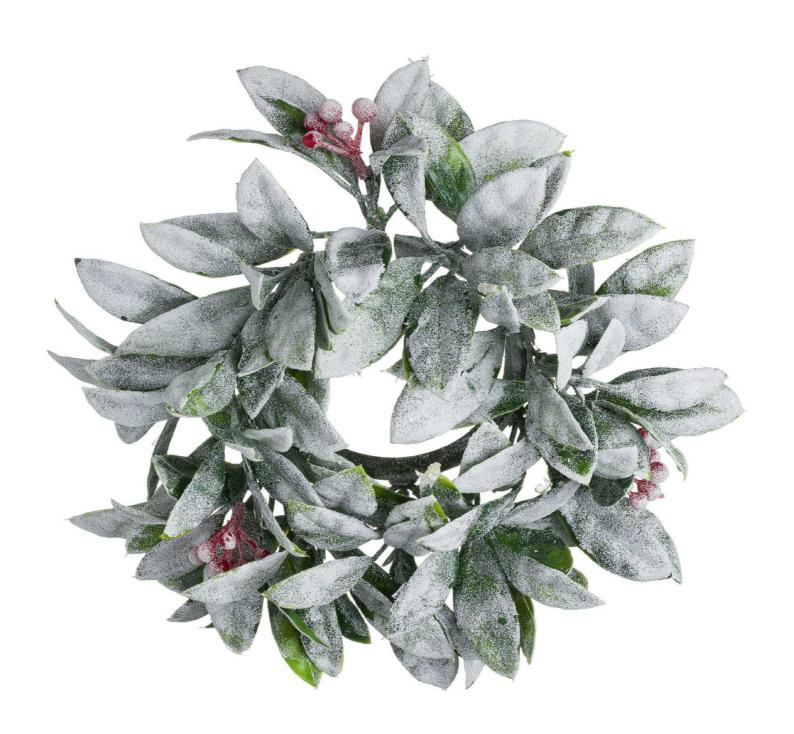

## Small Frosted Candle Wreath

Perfect for the festive season

Handcrafted

From the popular 'Recipe Collection'

Code: 21185 Dimensions: 8L x 20W x 20H

Description

Small Frosted Candle Wreath