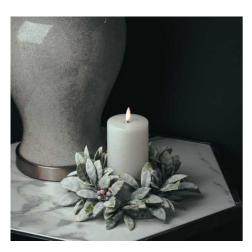

## Small Frosted Candle Wreath

Perfect for the festive season

Handcrafted

From the popular 'Recipe Collection'

Code: 21185 Dimensions: 8L x 20W x 20H

Description

Small Frosted Candle Wreath