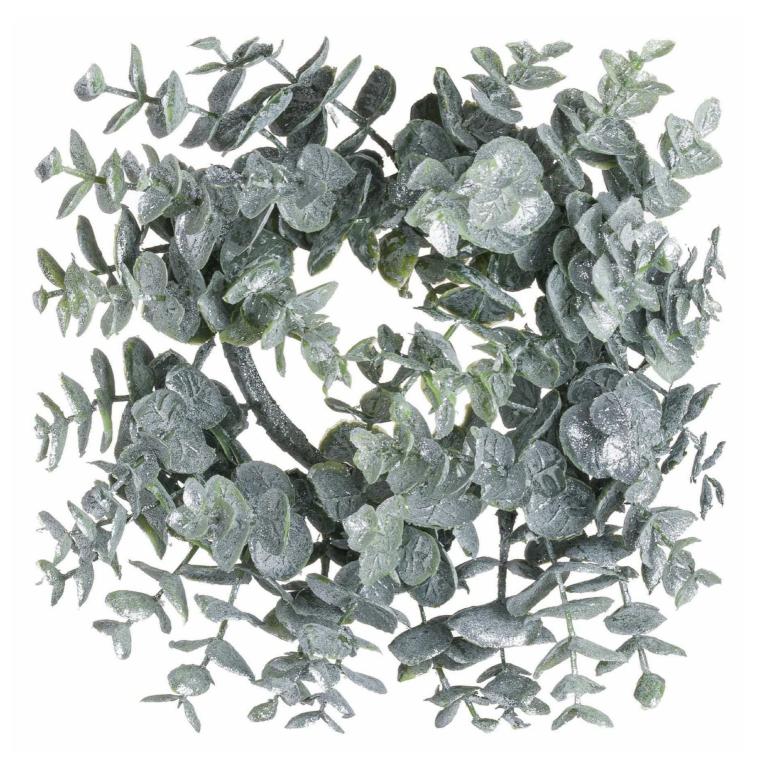

## Small Frosted Eucalyptus Candle Wreath

Frosted eucalyptus wreath with candle holder centre creates magical winter ambience. Catches light beautifully. Perfect for year-round display options.

Perfect for the festive season

Handcrafted

From the popular 'Recipe Collection'

Code: 21188 Dimensions: 8L x 25W x 25H

Description

From the coveted Recipe Collection comes a wonderfully detailed seasonal accent that merges the serene beauty of frosted eucalyptus with practical functionality. This circular wreath serves as an enchanting centrepiece, designed specifically to accommodate a candle at its heart, creating an atmosphere of wheter charm and warmth. The delicate frosted finish on each eucalyptus leaf catches and reflects light beautifully, adding depth and dimension with gibtley. The thoughtful arrangement of foliage creates an organic, layered effect that appears as though it was freshly gathered from a winter garden. For retailers seeking to create cohesive displays, this weath pairs magnificently with the Smoked Midningh Class Candle Holder, adding a touch of contemporay sophistication. The complementary Regola Matt White Ceranic Vase provides an excellent contrast, while the addition of Eryngium Blue Thiste stems can introduce subtle colour variations. For those looking to build a complete seasonal collection, consider merchandising alongside our LED Winter Weath with Eucalphysia and Lamb's which shares similar design elements while offering illuminated features. The wrealth's versatility extends beyond the holiday season, making it an excellent year-round option for home décor enthusiasts seeking pieces that transition seamlessly between seasons. Its modest size makes it perfect for window displays, tabletop arrangements, or as part of larger decorative installations, offering retailers multiple merchandising opportunities.