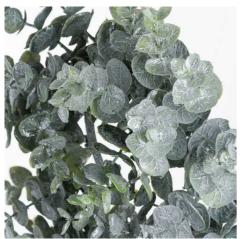

## Small Frosted Eucalyptus Candle Wreath

Frosted eucalyptus wreath with candle holder centre creates magical winter ambience. Catches light beautifully. Perfect for year-round display options.

Perfect for the festive season

Handcrafted

From the popular 'Recipe Collection'

Code: 21188 Dimensions: 8L x 25W x 25H

Description

From the coveted Recipe Collection comes a wonderfully detailed seasonal accent that merges the serene beauty of frosted eucalyptus with practical functionality. This circular wreath serves as an enchanting centrepiece, designed specifically to accommodate a candle at its heart, creating an atmosphere of wheter charm and warmth. The delicate frosted finish on each eucalyptus leaf catches and reflects light beautifully, adding depth and dimension with gibtley. The thoughtful arrangement of foliage creates an organic, layered effect that appears as though it was freshly gathered from a winter garden. For retailers seeking to create cohesive displays, this weath pairs magnificently with the Smoked Midningh Class Candle Holder, adding a touch of contemporay sophistication. The complementary Regola Matt White Ceranic Vase provides an excellent contrast, while the addition of Eryngium Blue Thiste stems can introduce subtle colour variations. For those looking to build a complete seasonal collection, consider merchandising alongside our LED Winter Weath with Eucalphysia and Lamb's which shares similar design elements while offering illuminated features. The wrealth's versatility extends beyond the holiday season, making it an excellent year-round option for home décor enthusiasts seeking pieces that transition seamlessly between seasons. Its modest size makes it perfect for window displays, tabletop arrangements, or as part of larger decorative installations, offering retailers multiple merchandising opportunities.