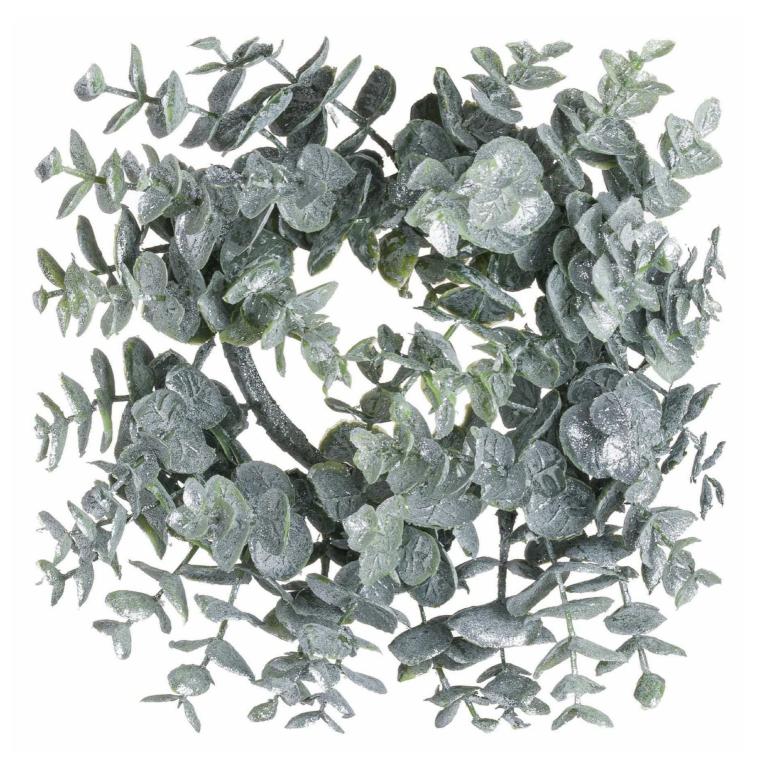

## Small Frosted Eucalyptus Candle Wreath

Handcrafted

From the popular 'Recipe Collection'

Code: 21188 Dimensions: 8L x 25W x 25H

Description

Small Frosted Eucalyptus Candle Wreath