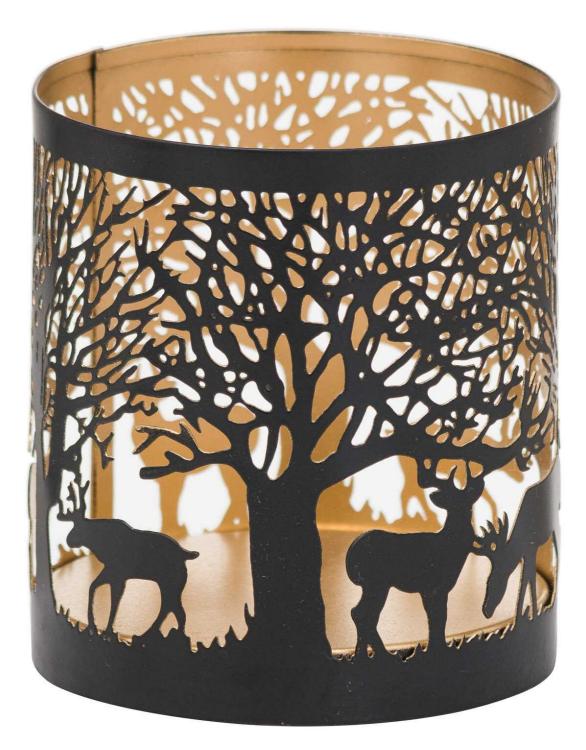

## Small Glowray Stag In Forest Lantern

Complete the look with Luxe Collection LED candles

Code: 21104 Dimensions: 9L x 9W x 10H

## Description

This is the Small Glowray Stag In Forest Lantern. A stunning lantern with a metallic interior which shows its intricate cutwork pattern off beautifully. A perfect addition to add atmosphere and warmth to interiors and perfectly inkeeping with the trend towards darker interiors. This lantern will look lovely alone or in combination with an array of others in the same finish. Add one of our real wax LED candles (sold separately) to finish the look.