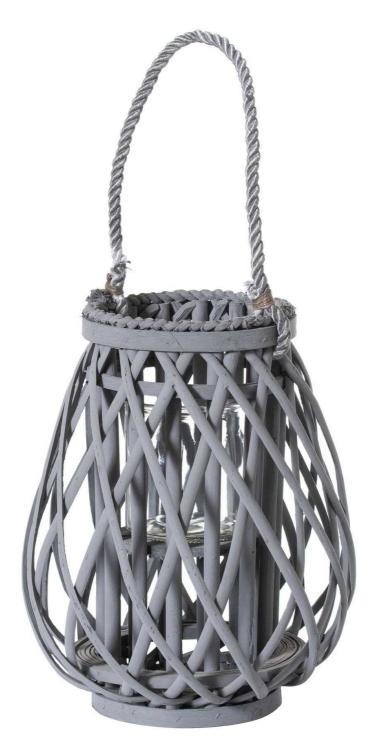

Small Grey Wicker Bulbous Lantern

This is the Small Grey Wicker Bulbous Lantern. Add natural texture to your home with our wicker lantern range. These beautifully woven wicker lanterns have an earthy texture and on-trend grey finish that can be used to instantly add a relaxed, easy living feel to interiors. Perfect outdoors during the fine weather or bring indoors in the winter for a cosy vibe.

## Specification

| Length:                                     | 10cm   | Barcode:   | 5050140140987 |
|---------------------------------------------|--------|------------|---------------|
| Height:                                     | 30cm   | Colour:    | Grey          |
| Width:                                      | 10cm   | Material:  | Wicker        |
| Weight:                                     | 1.56kg | Inner Qty: | 1             |
| CBM:                                        | 0.1400 | Outer Qty: | 6             |
|                                             |        |            |               |
| Candle Type: Use With LED Faux Candles Only |        |            |               |
|                                             |        |            |               |