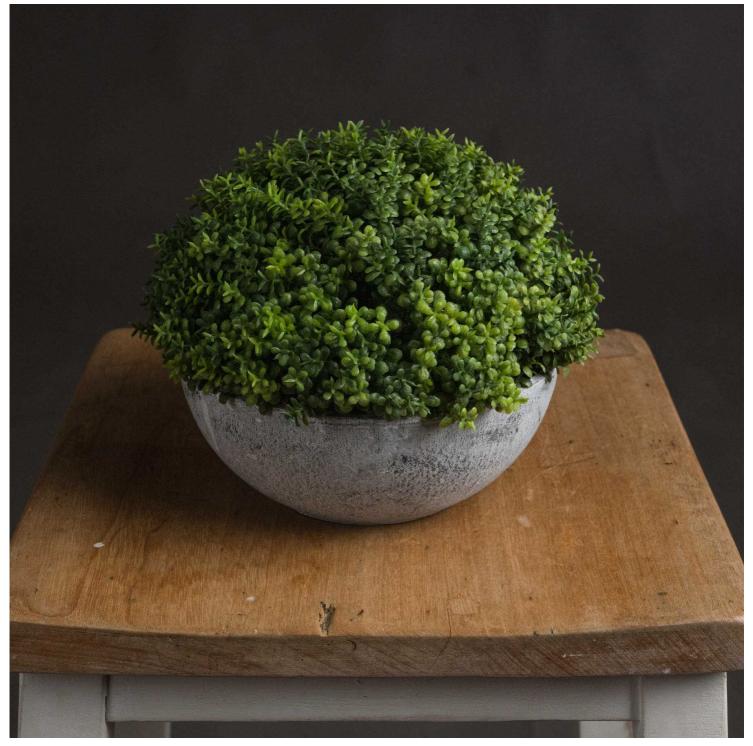

## Small Hebe Globe Pot

Realistic individual leaves that have been handcrafted to create its compact shape. Featuring an on trend aged grey pot.

Chosen for its realism Handcrafted

from our popular 'Recipe Collection'

## Description

A meticulously detailed artificial plant that brings life to any interior space without the need for maintenance. Each leaf has been carefully arranged to create a perfect spherical shape, housed in a contemporary aged grey stone-effect pot. The compact design makes it ideal for modern retail displays, office spaces, and home styling. Consider pairing with the complementary Miniature Hebe Veronica or creating an artistic arrangement with Garda Decorative Artichokes and Eucalyptus Plants for a cobesive botanical display. Perfect for customers seeking lasting greenery with minimal upkeep.