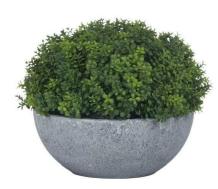

## Small Hebe Globe Pot

Realistic individual leaves that have been handcrafted to create its compact shape. Featuring an on trend aged grey pot.

Chosen for its realism Handcrafted

from our popular 'Recipe Collection'

## Description

A meticulously detailed artificial plant that brings life to any interior space without the need for maintenance. Each leaf has been carefully arranged to create a perfect spherical shape, housed in a contemporary aged grey stone-effect pot. The compact design makes it ideal for modern retail displays, office spaces, and home styling. Consider pairing with the complementary Miniature Hebe Veronica or creating an artistic arrangement with Garda Decorative Artichokes and Eucalyptus Plants for a cobesive botanical display. Perfect for customers seeking lasting greenery with minimal upkeep.