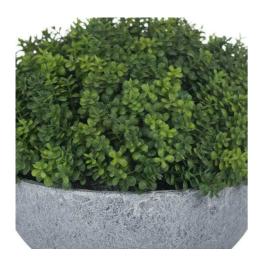

## Small Hebe Globe Pot

Realistic individual leaves that have been handcrafted to create its compact shape. Featuring an on trend aged grey pot.

Chosen for its realism Handcrafted

from our popular 'Recipe Collection'

## Description

A meticulously detailed artificial plant that brings life to any interior space without the need for maintenance. Each leaf has been carefully arranged to create a perfect spherical shape, housed in a contemporary aged grey stone-effect pot. The compact design makes it ideal for modern retail displays, office spaces, and home styling. Consider pairing with the complementary Miniature Hebe Veronica or creating an artistic arrangement with Garda Decorative Artichokes and Eucalyptus Plants for a cobesive botanical display. Perfect for customers seeking lasting greenery with minimal upkeep.