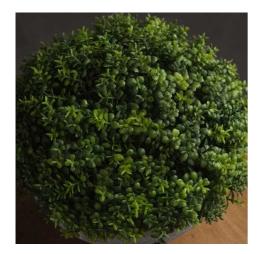

## Small Hebe Globe Pot

Realistic individual leaves that have been handcrafted to create its compact shape. Featuring an on trend aged grey pot.

Chosen for its realism Handcrafted

from our popular 'Recipe Collection'

## Description

A meticulously detailed artificial plant that brings life to any interior space without the need for maintenance. Each leaf has been carefully arranged to create a perfect spherical shape, housed in a contemporary aged grey stone-effect pot. The compact design makes it ideal for modern retail displays, office spaces, and home styling. Consider pairing with the complementary Miniature Hebe Veronica or creating an artistic arrangement with Garda Decorative Artichokes and Eucalyptus Plants for a cobesive botanical display. Perfect for customers seeking lasting greenery with minimal upkeep.