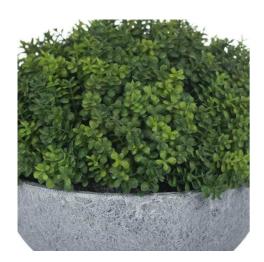

## Small Hebe Globe Pot

Realistic individual leaves that have been handcrafted to create its compact shape. Featuring an on trend aged grey pot.

Chosen for its realist

Handcrafted

from our popular 'Recipe Collection'

## Description

Breathe a luscious pop of greenery into your home with the Small Hebe Globe Pot, displayed in a beautiful stone effect pot. A realistic plant without the maintenance, it'll soften any styling space. Use to individually style or group in a row of twos or threes to create interest.

## Specification

| Length:      | 15cm                                                  | Barcode:   | 5050140958599 |  |
|--------------|-------------------------------------------------------|------------|---------------|--|
|              |                                                       |            |               |  |
| Height:      | 15cm                                                  | Colour:    | Green         |  |
| Width:       | 15cm                                                  | Material:  | Plastic       |  |
| Weight:      | 0.27kg                                                | Inner Qty: | 4             |  |
| CBM:         | 0.1520                                                | Outer Qty: | 24            |  |
|              |                                                       |            |               |  |
| Indoor Outdo | Indoor Outdoor Use: Indoor & Fair Weather Outdoor Use |            |               |  |
|              |                                                       |            |               |  |