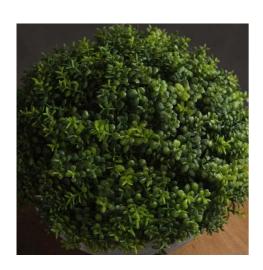

## Small Hebe Globe Pot

Realistic individual leaves that have been handcrafted to create its compact shape. Featuring an on trend aged grey pot.

Chosen for its realist

Handcrafted

from our popular 'Recipe Collection'

## Description

Breathe a luscious pop of greenery into your home with the Small Hebe Globe Pot, displayed in a beautiful stone effect pot. A realistic plant without the maintenance, it'll soften any styling space. Use to individually style or group in a row of twos or threes to create interest.