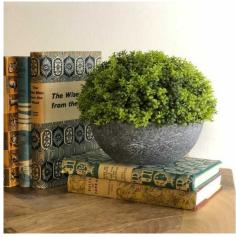

## Description

Breathe a luscious pop of greenery into your home with the Small Hebe Globe Pot, displayed in a beautiful stone effect pot. A realistic plant without the maintenance, it'll soften any styling space. Use to individually style or group in a row of twos or threes to create interest.