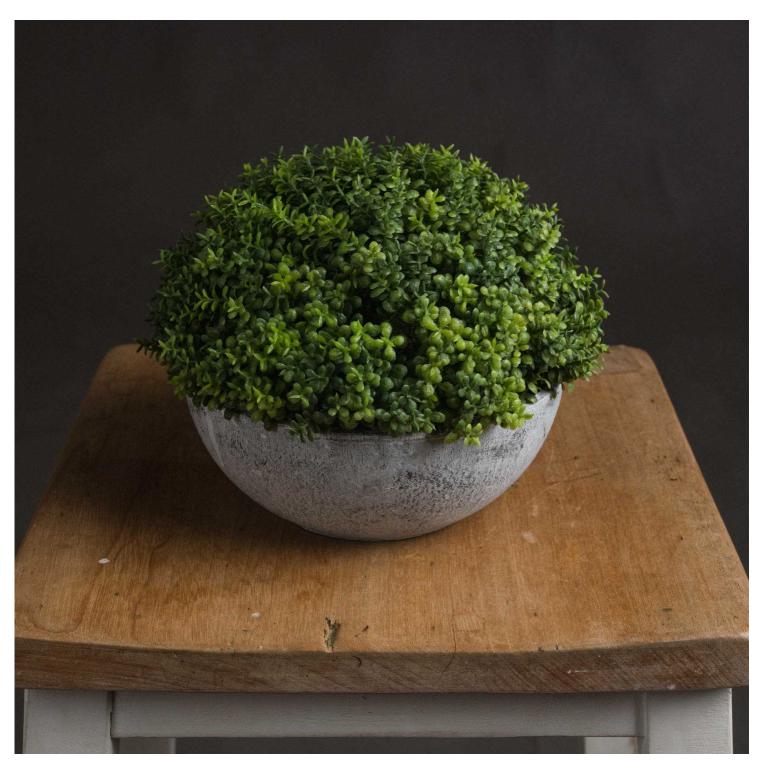

## Small Hebe Globe Pot

Realistic individual leaves that have been handcrafted to create its compact shape. Featuring an on trend aged grey pot.

Chosen for its realist

Handcrafted

from our popular 'Recipe Collection'

## Description

Breathe a luscious pop of greenery into your home with the Small Hebe Globe Pot, displayed in a beautiful stone effect pot. A realistic plant without the maintenance, it'll soften any styling space. Use to individually style or group in a row of twos or threes to create interest.