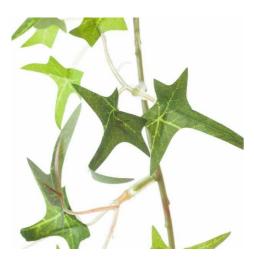

Part of the Recipe Collection

Code: 21308 Dimensions: 5L x 5W x 170H

Description

Infuse your space with a lifelike trailing vine that creates depth and dimension in any décor arrangement. This delicately detailed by garland features authentic-looking foliage that mimics the natural growth patterns and subtle color variations found in live specimens. Perfect for retail displays, the garland pairs beautifully with our Miniature Hebe Veronica, Asparagus Fern Bunch, and Lambs Ear Spay to create lush, layered arrangements. For maximum visual interest, consider combining with flowering options like White Wild Meadow Rose or Shabby Pink Hydrangea to introduce contrasting textures and seasonal appeal.