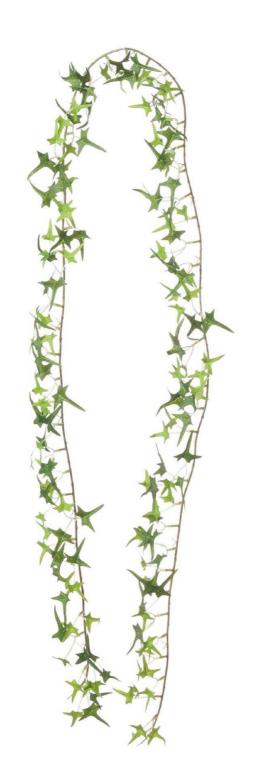

## Small Ivy Garland

This is the Small Ivy Garland, crafted to grace your space with a pop of colour, this garland offers endless possibilities for elevating your decor. Whether showcased individually for a subtle, delicate touch or grouped for a captivating statement.

Part of the Recipe Collection

Code: 21308 Dimensions: 5L x 5W x 170H

Description

Infuse your space with a lifelike trailing vine that creates depth and dimension in any décor arrangement. This delicately detailed by garland features authentic-looking foliage that mimics the natural growth patterns and subtle color variations found in live specimens. Perfect for retail displays, the garland pairs beautifully with our Miniature Hebe Veronica, Asparagus Fern Bunch, and Lambs Ear Spay to create lush, layered arrangements. For maximum visual interest, consider combining with flowering options like White Wild Meadow Rose or Shabby Pink Hydrangea to introduce contrasting textures and seasonal appeal.