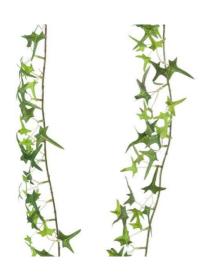

## Small Ivy Garland

This is the Small Ivy Garland, crafted to grace your space with a pop of colour, this garland offers endless possibilities for elevating your decor. Whether showcased individually for a subtle, delicate touch or grouped for a captivating statement.

Part of the Recipe Collection

Code: 21308 Dimensions: 5L x 5W x 170H

Description

Infuse your space with a lifelike trailing vine that creates depth and dimension in any décor arrangement. This delicately detailed by garland features authentic-looking foliage that mimics the natural growth patterns and subtle color variations found in live specimens. Perfect for retail displays, the garland pairs beautifully with our Miniature Hebe Veronica, Asparagus Fern Bunch, and Lambs Ear Spay to create lush, layered arrangements. For maximum visual interest, consider combining with flowering options like White Wild Meadow Rose or Shabby Pink Hydrangea to introduce contrasting textures and seasonal appeal.