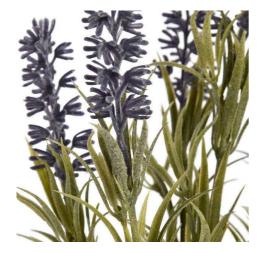

## Small Lavender Spray

a must-have for those who desire the beauty of lavender all year round. This exquisite spray is meticulously handcrafted to replicate the delicate details and colours of real lavender

Chosen for its realism

Handcrafted

Stylish and elegant design

**Code:** 17333 **Dimensions:** 25L x 25W x 34H

Description

Bring perpetual springtime charm to your retail space with this meticulously detailed faux lavender spray that captures every nuance of the beloved herb. Each stem showcases seven perfectly formed blooms that mirror natural lavender's delicate structure and subtle coloring, making it indistinguishable from fresh-cut stems. The adaptable design allows for effortless positioning, whether displayed as a standalone accent or grouped to create fuller arrangements. This maintenance-free botanical accent requires no watering or care, making it an ideal choice for busy retail environments and design-conscious customers. For a complete collection that appeals to modern tastes, pair with our white gypsophila spray for an airy, romantic look, or combine with blue enyngium thistite and variegated eucalybus to create dramatic, textural arrangements that maintain their appeal throughout the seasons. The green peony and lamb's ear sprays offer additional complementary options for creating varied displays that will attract discerning customers seeking lasting botanical decor.