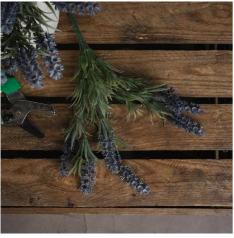

## Small Lavender Spray

a must-have for those who desire the beauty of lavender all year round. This exquisite spray is meticulously handcrafted to replicate the delicate details and colours of real lavender

Chosen for its realism

Handcrafted

Stylish and elegant design

**Code:** 17333 **Dimensions:** 25L x 25W x 34H

Description

Bring perpetual springtime charm to your retail space with this meticulously detailed faux lavender spray that captures every nuance of the beloved herb. Each stem showcases seven perfectly formed blooms that mirror natural lavender's delicate structure and subtle coloring, making it indistinguishable from fresh-cut stems. The adaptable design allows for effortless positioning, whether displayed as a standalone accent or grouped to create fuller arrangements. This maintenance-free botanical accent requires no watering or care, making it an ideal choice for busy retail environments and design-conscious customers. For a complete collection that appeals to modern tastes, pair with our white gypsophila spray for an airy, romantic look, or combine with blue enyngium thistite and variegated eucalybus to create dramatic, textural arrangements that maintain their appeal throughout the seasons. The green peony and lamb's ear sprays offer additional complementary options for creating varied displays that will attract discerning customers seeking lasting botanical decor.