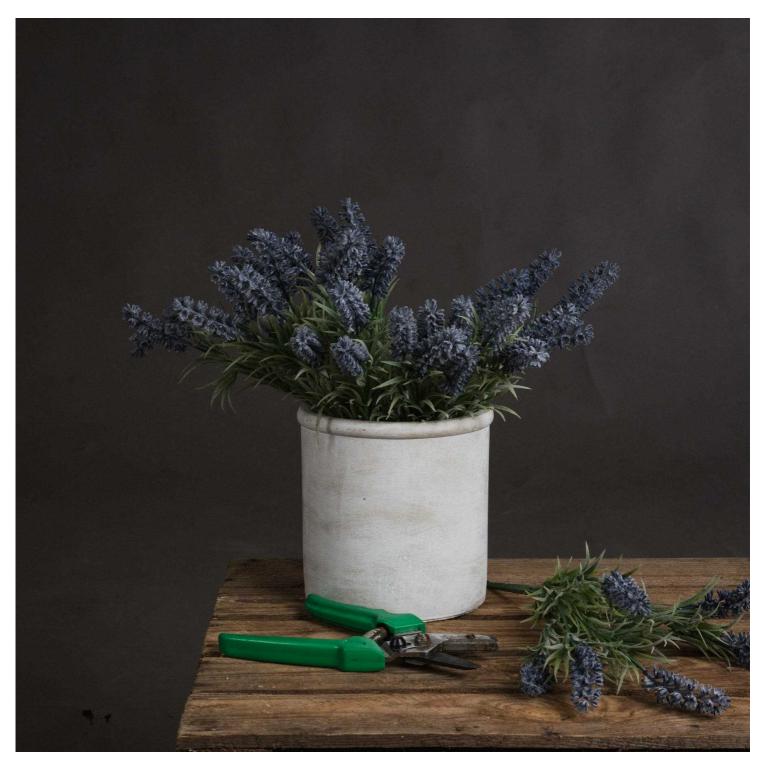

## Small Lavender Spray

a must-have for those who desire the beauty of lavender all year round. This exquisite spray is meticulously handcrafted to replicate the delicate details and colours of real lavender

Chosen for its realism

Handcrafted

Stylish and elegant design

**Code:** 17333 **Dimensions:** 25L x 25W x 34H

Description

Bring perpetual springtime charm to your retail space with this meticulously detailed faux lavender spray that captures every nuance of the beloved herb. Each stem showcases seven perfectly formed blooms that mirror natural lavender's delicate structure and subtle coloring, making it indistinguishable from fresh-cut stems. The adaptable design allows for effortless positioning, whether displayed as a standalone accent or grouped to create fuller arrangements. This maintenance-free botanical accent requires no watering or care, making it an ideal choice for busy retail environments and design-conscious customers. For a complete collection that appeals to modern tastes, pair with our white gypsophila spray for an airy, romantic look, or combine with blue enyngium thistite and variegated eucalybus to create dramatic, textural arrangements that maintain their appeal throughout the seasons. The green peony and lamb's ear sprays offer additional complementary options for creating varied displays that will attract discerning customers seeking lasting botanical decor.