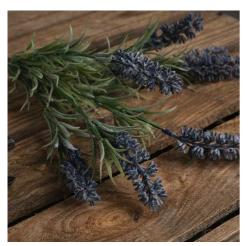

## Small Lavender Spray

a must-have for those who desire the beauty of lavender all year round. This exquisite spray is meticulously handcrafted to replicate the delicate details and colours of real lavender

Chosen for its realism

Handcrafted

Stylish and elegant design

**Code:** 17333 **Dimensions:** 25L x 25W x 34H

Description

Bring perpetual springtime charm to your retail space with this meticulously detailed faux lavender spray that captures every nuance of the beloved herb. Each stem showcases seven perfectly formed blooms that mirror natural lavender's delicate structure and subtle coloring, making it indistinguishable from fresh-cut stems. The adaptable design allows for effortless positioning, whether displayed as a standalone accent or grouped to create fuller arrangements. This maintenance-free botanical accent requires no watering or care, making it an ideal choice for busy retail environments and design-conscious customers. For a complete collection that appeals to modern tastes, pair with our white gypsophila spray for an airy, romantic look, or combine with blue enyngium thistite and variegated eucalybus to create dramatic, textural arrangements that maintain their appeal throughout the seasons. The green peony and lamb's ear sprays offer additional complementary options for creating varied displays that will attract discerning customers seeking lasting botanical decor.