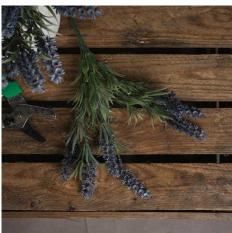

## Small Lavender Spray

a must-have for those who desire the beauty of lavender all year round. This exquisite spray is meticulously handcrafted to replicate the delicate details and colours of real lavender

Chosen for its realism

Handcrafted

Stylish and elegant design

Code: 17333 Dimensions: 25L x 25W x 34H

Description

Introducing our Small Faux Lavender Spray, a must-have for those who desire the beauty of lavender all year round. This exquisite spray is meticulously handcrafted to replicate the delicate details and colors of real lavender, offering a lifelike alternative that lasts indefinitely. Experience the realism of our Small Faux Lavender Spray as your nay our fingers through its intricately designed blooms and leaves. Each detail is crafted with precision, capturing the essence of natural lavender and bringing a touch of nature into your home. Don't be fooled by its small size - this spray boasts impressive fullness, with approximately 7 lush lavender blooms that fill any space with elegance and charm. Whether used as a single stem or bundled together to create a captivating arrangement, the fullness of our Faux Lavender Spray will make a lasting impression. Versatility is another key benefit of this artificial lavender spray. Its floatible stem allows for easi to averate, activity and use and possibilities are enderes. With its handcrafted nature, this Faux Lavender Spray transforms any room into a haven of natural beauder, and use in enjoy its timeless elegance without any effort. Indulge in the lifelike realism, fullness, versatility, and hardrafted beauty of our Small Faux Lavender Spray. Enables term and using the realism. Indulge in the lifelike realism, fullness, versatility, and hardrafted beauty of our Small Faux Lavender Spray. Enables term and grace relevenate your surroundings