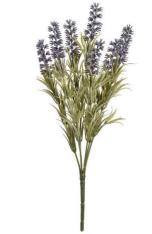

## Small Lavender Spray

a must-have for those who desire the beauty of lavender all year round. This exquisite spray is meticulously handcrafted to replicate the delicate details and colours of real lavender

Chosen for its realism

Handcrafted

Stylish and elegant design

Code: 17333 Dimensions: 25L x 25W x 34H

Description

Introducing our Small Faux Lavender Spray, a must-have for those who desire the beauty of lavender all year round. This exquisite spray is meticulously handcrafted to replicate the delicate details and colors of real lavender, offering a lifelike alternative that lasts indefinitely. Experience the realism of our Small Faux Lavender Spray as your nay our fingers through its intricately designed blooms and leaves. Each detail is crafted with precision, capturing the essence of natural lavender and bringing a touch of nature into your home. Don't be fooled by its small size - this spray boasts impressive fullness, with approximately 7 lush lavender blooms that fill any space with elegance and charm. Whether used as a single stem or bundled together to create a captivating arrangement, the fullness of our Faux Lavender Spray will make a lasting impression. Versatility is another key benefit of this artificial lavender spray. Its floatible stem allows for easi to averate, activity and use and possibilities are enderes. With its handcrafted nature, this Faux Lavender Spray transforms any room into a haven of natural beauder, and use in enjoy its timeless elegance without any effort. Indulge in the lifelike realism, fullness, versatility, and hardrafted beauty of our Small Faux Lavender Spray. Enables term and using the realism. Indulge in the lifelike realism, fullness, versatility, and hardrafted beauty of our Small Faux Lavender Spray. Enables term and grace relevenate your surroundings