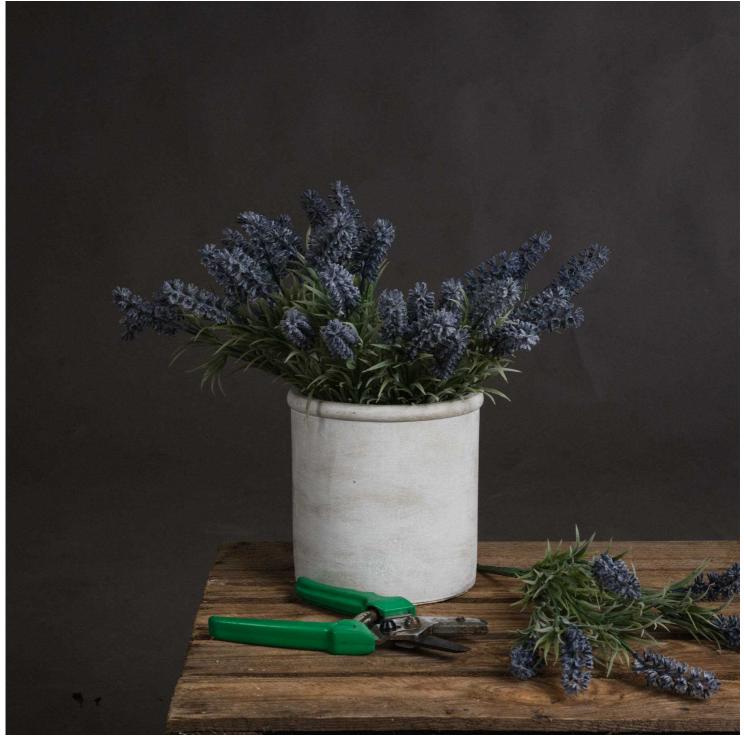

## Small Lavender Spray

a must-have for those who desire the beauty of lavender all year round. This exquisite spray is meticulously handcrafted to replicate the delicate details and colours of real lavender

Chosen for its realism

Handcrafted

Stylish and elegant design

Code: 17333 Dimensions: 25L x 25W x 34H

Description

Introducing our Small Faux Lavender Spray, a must-have for those who desire the beauty of lavender all year round. This exquisite spray is meticulously handcrafted to replicate the delicate details and colors of real lavender, offering a lifelike alternative that lasts indefinitely. Experience the realism of our Small Faux Lavender Spray as your nay our fingers through its intricately designed blooms and leaves. Each detail is crafted with precision, capturing the essence of natural lavender and bringing a touch of nature into your home. Don't be fooled by its small size - this spray boasts impressive fullness, with approximately 7 lush lavender blooms that fill any space with elegance and charm. Whether used as a single stem or bundled together to create a captivating arrangement, the fullness of our Faux Lavender Spray will make a lasting impression. Versatility is another key benefit of this artificial lavender spray. Its floatible stem allows for easi to averate, activity and use and possibilities are enderes. With its handcrafted nature, this Faux Lavender Spray transforms any room into a haven of natural beauder, and use in enjoy its timeless elegance without any effort. Indulge in the lifelike realism, fullness, versatility, and hardrafted beauty of our Small Faux Lavender Spray. Enables term and using the realism. Indulge in the lifelike realism, fullness, versatility, and hardrafted beauty of our Small Faux Lavender Spray. Enables term and grace relevenate your surroundings