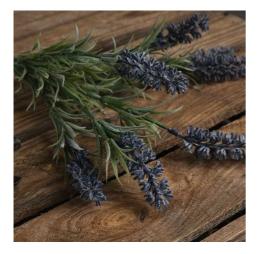

## Small Lavender Spray

a must-have for those who desire the beauty of lavender all year round. This exquisite spray is meticulously handcrafted to replicate the delicate details and colours of real lavender

Chosen for its realism

Handcrafted

Stylish and elegant design

Code: 17333 Dimensions: 25L x 25W x 34H

Description

Introducing our Small Faux Lavender Spray, a must-have for those who desire the beauty of lavender all year round. This exquisite spray is meticulously handcrafted to replicate the delicate details and colors of real lavender, offering a lifelike alternative that lasts indefinitely. Experience the realism of our Small Faux Lavender Spray as your nay our fingers through its intricately designed blooms and leaves. Each detail is crafted with precision, capturing the essence of natural lavender and bringing a touch of nature into your home. Don't be fooled by its small size - this spray boasts impressive fullness, with approximately 7 lush lavender blooms that fill any space with elegance and charm. Whether used as a single stem or bundled together to create a captivating arrangement, the fullness of our Faux Lavender Spray will make a lasting impression. Versatility is another key benefit of this artificial lavender spray. Its floatible stem allows for easi to averate, activity and use and possibilities are enderes. With its handcrafted nature, this Faux Lavender Spray transforms any room into a haven of natural beauder, and use in enjoy its timeless elegance without any effort. Indulge in the lifelike realism, fullness, versatility, and hardrafted beauty of our Small Faux Lavender Spray. Enables term and using the realism. Indulge in the lifelike realism, fullness, versatility, and hardrafted beauty of our Small Faux Lavender Spray. Enables term and grace relevenate your surroundings