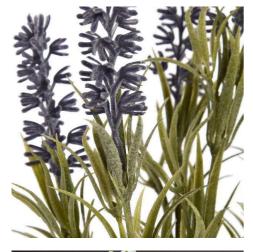

## Small Lavender Spray

a must-have for those who desire the beauty of lavender all year round. This exquisite spray is meticulously handcrafted to replicate the delicate details and colours of real lavender

Chosen for its realism

Handcrafted

Stylish and elegant design

Code: 17333 Dimensions: 25L x 25W x 34H

Description

Introducing our Small Faux Lavender Spray, a must-have for those who desire the beauty of lavender all year round. This exquisite spray is meticulously handcrafted to replicate the delicate details and colors of real lavender, offering a lifelike alternative that lasts indefinitely. Experience the realism of our Small Faux Lavender Spray as your nay our fingers through its intricately designed blooms and leaves. Each detail is crafted with precision, capturing the essence of natural lavender and bringing a touch of nature into your home. Don't be fooled by its small size - this spray boasts impressive fullness, with approximately 7 lush lavender blooms that fill any space with elegance and charm. Whether used as a single stem or bundled together to create a captivating arrangement, the fullness of our Faux Lavender Spray will make a lasting impression. Versatility is another key benefit of this artificial lavender spray. Its floatible stem allows for easi to averate, activity and use and possibilities are enderes. With its handcrafted nature, this Faux Lavender Spray transforms any room into a haven of natural beauder, and use in enjoy its timeless elegance without any effort. Indulge in the lifelike realism, fullness, versatility, and hardrafted beauty of our Small Faux Lavender Spray. Enables term and using the realism. Indulge in the lifelike realism, fullness, versatility, and hardrafted beauty of our Small Faux Lavender Spray. Enables term and grace relevenate your surroundings