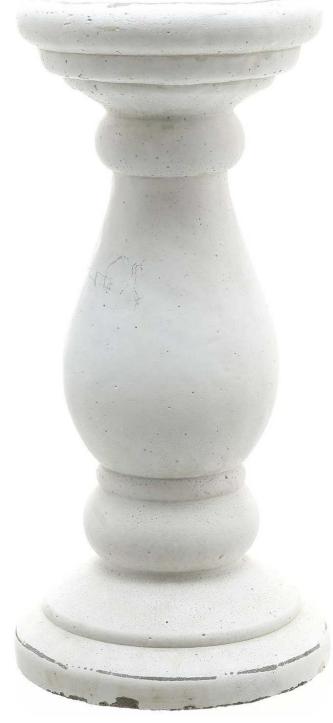

## Small Matt White Ceramic Candle Holder

Sleek matt white ceramic brings modern serenity to any room. Pristine finish catches light beautifully. Pairs perfectly with matching larger holder and white ceramic vases

## Description

Immerse your space in serene minimalism with this matt white ceramic candle holder, featuring clean lines and a pristine finish that creates an aura of modern refinement. The understated cylindrical form and gentle proportions make it a standout piece for contemporary interiors. Perfect for pairing with the larger version in the same series, or create an aurit display by combining with the Tiber natt white ceramic vases and Darcy antique white vase. For a complete styled arrangement, add natural elements like the Tall White Blossom or Miniature Hebe Veronica to introduce organic texture against the smooth ceramic surface

## Specification

| Length: | 11cm   | Barcode:   | 5050140225981 |
|---------|--------|------------|---------------|
| Height: | 23cm   | Colour:    | White         |
| Width:  | 11cm   | Material:  | Ceramic       |
| Weight: | 1.70kg | Inner Qty: | 1             |
| CBM:    | 0.0500 | Outer Qty: | 8             |