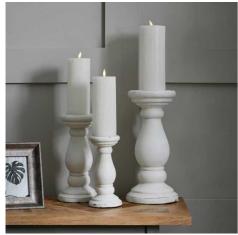

## Small Matt White Ceramic Candle Holder

Sleek matt white ceramic brings modern serenity to any room. Pristine finish catches light beautifully. Pairs perfectly with matching larger holder and white ceramic vases

## Description

Immerse your space in serene minimalism with this matt white ceramic candle holder, featuring clean lines and a pristine finish that creates an aura of modern refinement. The understated cylindrical form and gentle proportions make it a standout piece for contemporary interiors. Perfect for pairing with the larger version in the same series, or create an aurit display by combining with the Tiber natt white ceramic vases and Darcy antique white vase. For a complete styled arrangement, add natural elements like the Tall White Blossom or Miniature Hebe Veronica to introduce organic texture against the smooth ceramic surface