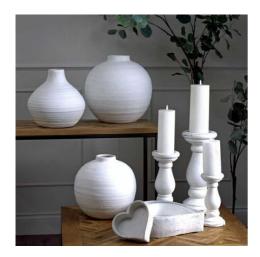

## Description

Immerse your space in serene minimalism with this matt white ceramic candle holder, featuring clean lines and a pristine finish that creates an aura of modern refinement. The understated cylindrical form and gentle proportions make it a standout piece for contemporary interiors. Perfect for pairing with the larger version in the same series, or create an aurit display by combining with the Tiber natt white ceramic vases and Darcy antique white vase. For a complete styled arrangement, add natural elements like the Tall White Blossom or Miniature Hebe Veronica to introduce organic texture against the smooth ceramic surface