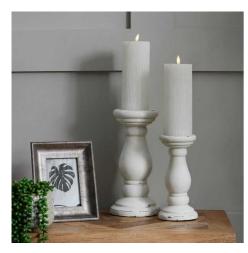

## Small Matt White Ceramic Candle Holder

Sleek matt white ceramic brings modern serenity to any room. Pristine finish catches light beautifully. Pairs perfectly with matching larger holder and white ceramic vases

## Description

Immerse your space in serene minimalism with this matt white ceramic candle holder, featuring clean lines and a pristine finish that creates an aura of modern refinement. The understated cylindrical form and gentle proportions make it a standout piece for contemporary interiors. Perfect for pairing with the larger version in the same series, or create an aurit display by combining with the Tiber natt white ceramic vases and Darcy antique white vase. For a complete styled arrangement, add natural elements like the Tall White Blossom or Miniature Hebe Veronica to introduce organic texture against the smooth ceramic surface