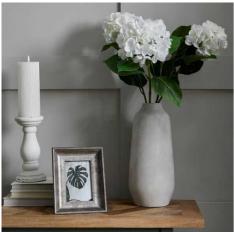

## Small Matt White Ceramic Candle Holder

Sleek matt white ceramic brings modern serenity to any room. Pristine finish catches light beautifully. Pairs perfectly with matching larger holder and white ceramic vases

## Description

Immerse your space in serene minimalism with this matt white ceramic candle holder, featuring clean lines and a pristine finish that creates an aura of modern refinement. The understated cylindrical form and gentle proportions make it a standout piece for contemporary interiors. Perfect for pairing with the larger version in the same series, or create an aurit display by combining with the Tiber natt white ceramic vases and Darcy antique white vase. For a complete styled arrangement, add natural elements like the Tall White Blossom or Miniature Hebe Veronica to introduce organic texture against the smooth ceramic surface