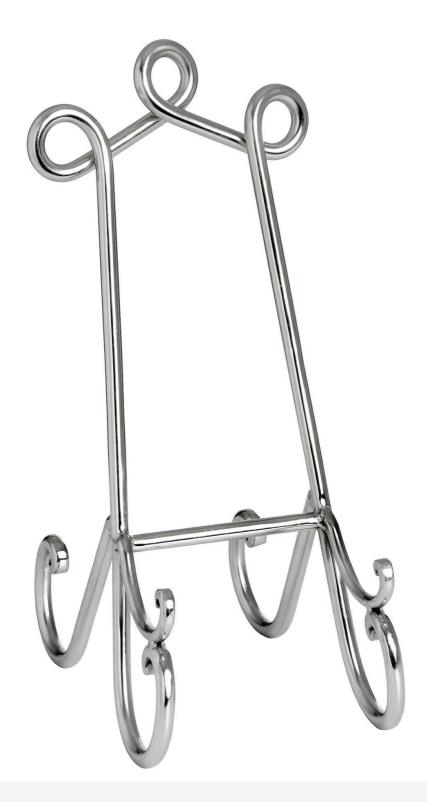

## Small Nickel Easel

Perfect for displaying out message plaques Handcrafted Practical and eye catching

Code: 18162 Dimensions: 14L x 22W x 37H

Description

This is the Small Nickel Easel. Elevate the look of any plaque or picture frame with this table top silver easel. Its eye-catching scroll top subtley draws the eye to its contents, giving a sophisticated finish to displays.