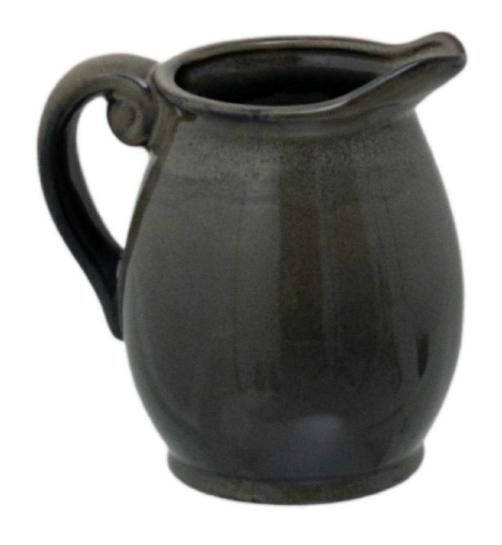

## Small Olive Olpe Vase

Curved shapes and a beautiful glazed finish, this ceramic vase comes in 3 different sizes. Style individually or with the other sizes.

Handcrafted Ceramic

Reactive Glaze

Multiple Sizes

Code: 22540 Dimensions: 13L x 14W x 16H

Description

A striking vase with unique markings, the reactive glaze creates subtle variations in colour and texture, making each piece one of a kind. Handcrafted to create an ombre from charcoal to olive. Mix and match sizes or style with faux foliage individually to create an eye-catching display.