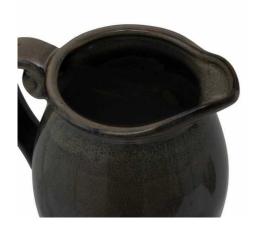

Code: 22540 Dimensions: 13L x 14W x 16H

Description

A striking vase with unique markings, the reactive glaze creates subtle variations in colour and texture, making each piece one of a kind. Handcrafted to create an ombre from charcoal to olive. Mix and match sizes or style with faux foliage individually to create an eye-catching display.