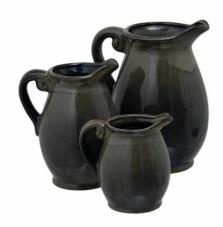

## Small Olive Olpe Vase

Curved shapes and a beautiful glazed finish, this ceramic vase comes in 3 different sizes. Style individually or with the other sizes.

Handcrafted Ceramic

Reactive Glaze

Multiple Sizes

Code: 22540 Dimensions: 13L x 14W x 16H

Description

A striking vase with unique markings, the reactive glaze creates subtle variations in colour and texture, making each piece one of a kind. Handcrafted to create an ombre from charcoal to olive. Mix and match sizes or style with faux foliage individually to create an eye-catching display.