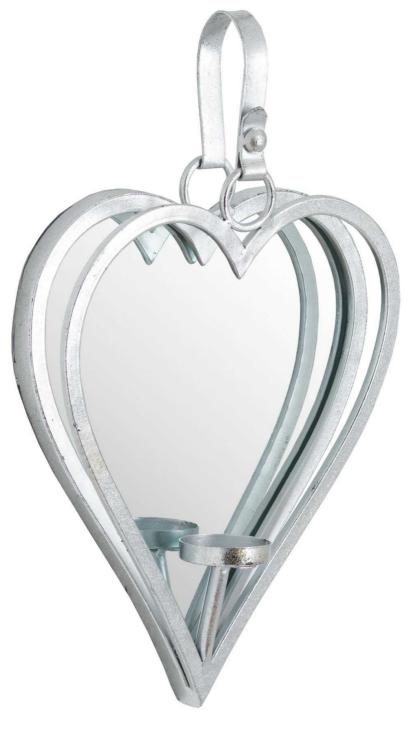

## Small Silver Mirrored Heart Candle Holder

Code: 19724 Dimensions: 7L x 23W x 40H

## Description

This Small Silver Mirrored Heart Candle Holder is sure to bring an element of glamour and beauty into any interior, the elegant heart shape has been complemented by the mirrored effect and features a candle holder which adds another design element to this piece. Be sure to take a look at the larger version too 19723. For the use of LED faux candles.

## Specification

| Length:                                     | 7cm    | Barcode:   | 5050140972496 |
|---------------------------------------------|--------|------------|---------------|
| Height:                                     | 40cm   | Colour:    | Silver        |
| Width:                                      | 23cm   | Material:  | Glass, Metal  |
| Weight:                                     | 0.69kg | Inner Qty: | 1             |
| CBM:                                        | 0.0580 | Outer Qty: | 8             |
|                                             |        |            |               |
| Candle Type: Use With LED Faux Candles Only |        |            |               |