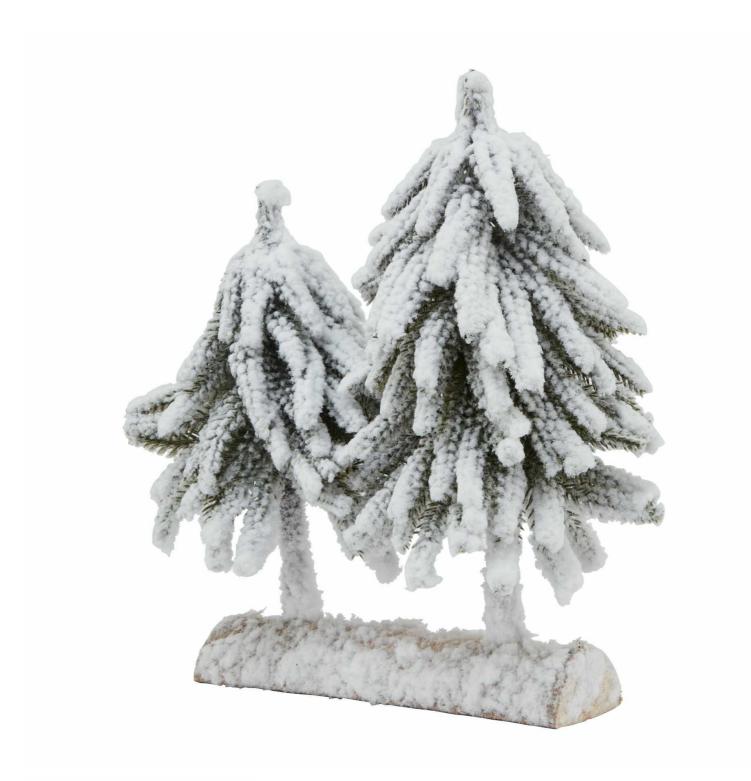

## Small Snowy Fir Tree Duo On Wood Log

Small snowy fir trees perched on genuine wood base create instant winter magic. Artfully arranged dual heights add depth. Pairs perfectly with other snowy forest pieces.

Realistic snow-covered needles

Natural wood log foundation

Multi-height arrangement

Code: 23582 Dimensions: 0L x 20W x 28H

Description

Infuse your space with wintry enchantment through this meticulously arranged duo of snow-dusted fir trees, each gracefully positioned atop a rustic wood log base. The delicate frosting on each needle creates an authentic alpine atmosphere, while the varying heights of the trees generate visual interest and depth. This charming arrangement mirrors the serenity of a snow-covered forest, making it an irresistible addition to any seasonal display. For retailers seeking to build comprehensive collections, this piece coordinates fawlessly with our Snowy Pine Garland for extended displays, or pair it with our Snaul Snowy Cedar Tree and Small Snowy Forest Tree Sculpture to craft a mesmerizing woodland scene. The natural wood base adds authenticity and grounds the arrangement, while providing stability and enhancing its presentation value. Perfect for window displays, countertop arrangements, or as a centerpiece, this versatile decoration appeals to customers seeking both traditional and contemporary winter decor. The attention to detail in the snow application and the organic arrangement of the branches ensures each piece appears unique, offering your customers an authentic slice of winter wonderland.