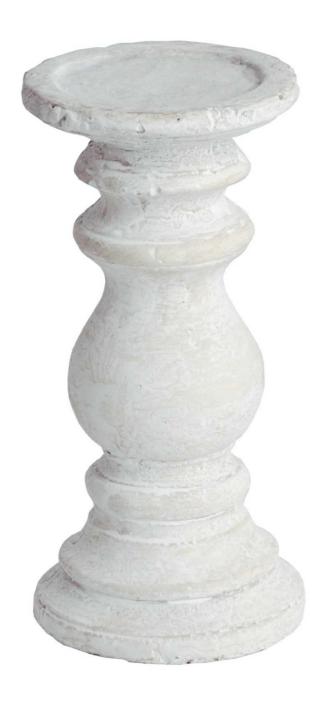

## Small Stone Candle Holder

Stand out from the crowd with this stunning candle holder, featuring the well-sought after stone finish. Style individually or with the other sizes.

A perfect fit with neutral / stoneware trends

Handcrafted

Stunning natural stone effect finish

Code: 9061 Dimensions: 10L x 10W x 20H

Description

Suited perfectly for a neutral colour scheme, the Small Stone Candle Holder is finished in a stone effect and features subtle textures. Dress the centre of a tablescape with the collection of Stone Candle Holders, 9058 and 9056, for a complete look or place them on the mantelpiece.