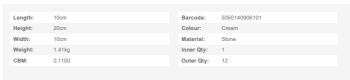

Handcrafted

Stunning natural stone effect finish

Code: 9061 Dimensions: 10L x 10W x 20H

Description

Suited perfectly for a neutral colour scheme, the Small Stone Candle Holder is finished in a stone effect and features subtle textures. Dress the centre of a tablescape with the collection of Stone Candle Holders, 9058 and 9056, for a complete look or place them on the mantelpiece.