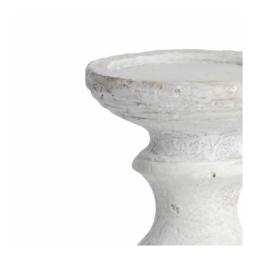

## Small Stone Candle Holder

Stand out from the crowd with this stunning candle holder, featuring the well-sought after stone finish. Style individually or with the other sizes.

A perfect fit with neutral / stoneware trends

Handcrafted

Stunning natural stone effect finish

Code: 9061 Dimensions: 10L x 10W x 20H

Description

Suited perfectly for a neutral colour scheme, the Small Stone Candle Holder is finished in a stone effect and features subtle textures. Dress the centre of a tablescape with the collection of Stone Candle Holders, 9058 and 9056, for a complete look or place them on the mantelpiece.