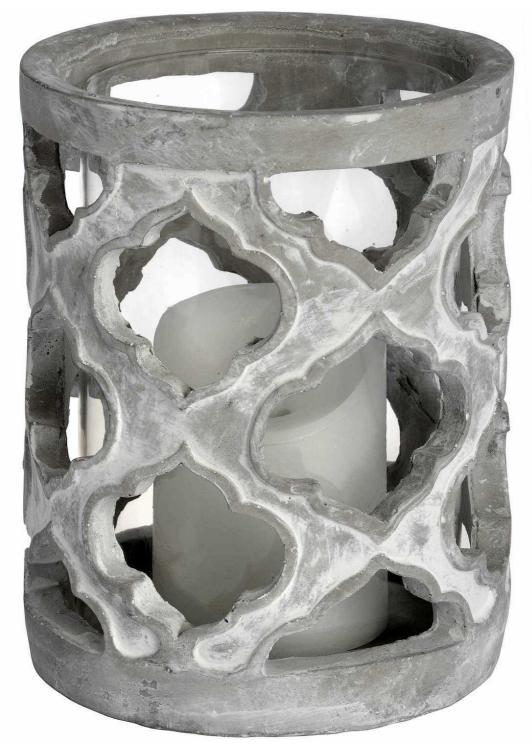

## Small Stone Effect Patterned Candle Holder

Timeless stone finish Handcrafted Beautifully made and incredibly stylish

Code: 18525 Dimensions: 15L x 15W x 19H

Description

The Small Stone Effect Patterned Candle Holder is the perfect addition to any customers living space. It can be used inside and outside the home and creates pleasant and peaceful pools of light. For the use of LED faux candles.

## Specification

| Height: 19cm Colour: Grey   Width: 15cm Material: Stone   Weight: 1.58kg Inner Qty: 1   CBM: 0.0420 Outer Qty: 6 | Length: | 15cm   | Barcode:   | 5050140852590 |
|------------------------------------------------------------------------------------------------------------------|---------|--------|------------|---------------|
| Weight: 1.58kg Inner Qty: 1                                                                                      | Height: | 19cm   | Colour:    | Grey          |
|                                                                                                                  | Width:  | 15cm   | Material:  | Stone         |
| CBM: 0.0420 Outer Qty: 6                                                                                         | Weight: | 1.58kg | Inner Qty: | 1             |
|                                                                                                                  | CBM:    | 0.0420 | Outer Qty: | 6             |