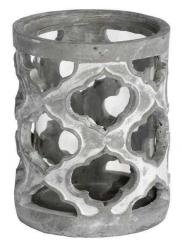

## Small Stone Effect Patterned Candle Holder

Timeless stone finish Handcrafted Beautifully made and incredibly stylish

Code: 18525 Dimensions: 15L x 15W x 19H

Description

The Small Stone Effect Patterned Candle Holder is the perfect addition to any customers living space. It can be used inside and outside the home and creates pleasant and peaceful pools of light. For the use of LED faux candles.

## Specification

| Height: 19cm Colour: Grey   Width: 15cm Material: Stone   Weight: 1.58kg Inner Qty: 1   CBM: 0.0420 Outer Qty: 6 | Length: | 15cm   | Barcode:   | 5050140852590 |
|------------------------------------------------------------------------------------------------------------------|---------|--------|------------|---------------|
| Weight: 1.58kg Inner Qty: 1                                                                                      | Height: | 19cm   | Colour:    | Grey          |
|                                                                                                                  | Width:  | 15cm   | Material:  | Stone         |
| CBM: 0.0420 Outer Qty: 6                                                                                         | Weight: | 1.58kg | Inner Qty: | 1             |
|                                                                                                                  | CBM:    | 0.0420 | Outer Qty: | 6             |