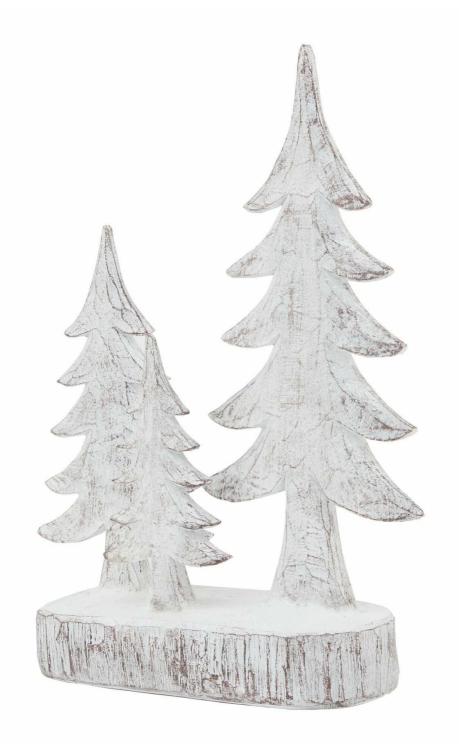

## Small Three Snowy Pine Tree Sculpture

Intricate trio of snow-covered pines creates instant winter magic. Natural clustering mimics forest scenery. Essential piece for seasonal retail displays.

Multi-height design adds depth to displays

Snow-dusted details on each branch

Neutral tones suit varied decor themes

Code: 23161 Dimensions: 5L x 13W x 26H

Description

This charming winter-themed sculpture depicts a miniature grove of three snow-dusted pine trees, meticulously detailed to capture the serene beauty of a frost-kissed forest. The organic design presents varying heights and textures that work together to form an enchanting seasonal display piece. Perfect for creating magical holiday ingrettes, this soulpture pairs beautifully with complementary pieces from our winter collection, including the White Ceramic Fir Tree and White Wash Collection Wooden Snowflake Decoration. For added visual interest, consider combining with our Fluted Glass Display Bowl as a base, or arrange alongside The Noel Collection. Large Wicker Bell Decoration for a cohesive seasonal display. The neutral color pattee ensures this piece transition only from early winter decor through the holiday season, making it an essential addition to any retailer's seasonal collection. The careful attention to detail in the snow-covered branches and natural clustering of the trees creates an authentic winter woordland scene that resonates with customers seeking high-quality seasonal decor. This versatile piece works equally well as a standalone accent or as part of a larger themed display, offering retailers flexible merchandising options.