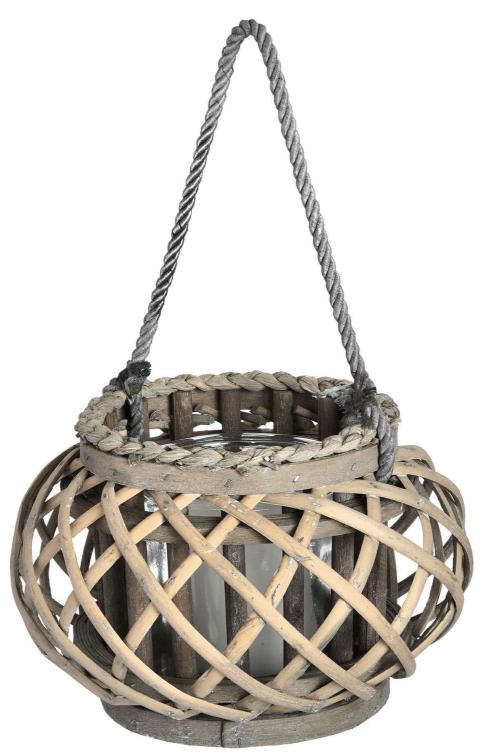

## Small Wicker Basket Lantern

Natural rattan

Handcrafted Stylish and elegant design

Code: 18729 Dimensions: 24L x 24W x 19H

Description

This is the Small Wicker Basket Lantern. Add natural texture to your home with our wicker lantern range. These beautifully woven wicker pieces have an earthy texture that can be used to instantly add a relaxed, easy living feel to interiors. Perfect outdoors during the fine weather or bring indoors in the winter for a cosy vibe. For the use of faux candles only.