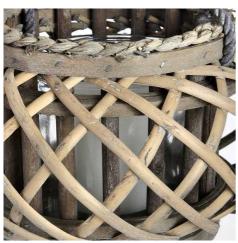

## Small Wicker Basket Lantern

Natural rattan

Handcrafted Stylish and elegant design

Code: 18729 Dimensions: 24L x 24W x 19H

Description

This is the Small Wicker Basket Lantern. Add natural texture to your home with our wicker lantern range. These beautifully woven wicker pieces have an earthy texture that can be used to instantly add a relaxed, easy living feel to interiors. Perfect outdoors during the fine weather or bring indoors in the winter for a cosy vibe. For the use of faux candles only.