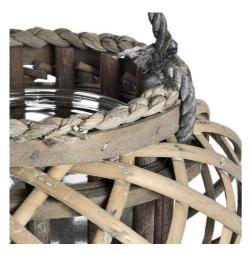

## Small Wicker Basket Lantern

Natural rattan

Handcrafted Stylish and elegant design

Code: 18729 Dimensions: 24L x 24W x 19H

Description

This is the Small Wicker Basket Lantern. Add natural texture to your home with our wicker lantern range. These beautifully woven wicker pieces have an earthy texture that can be used to instantly add a relaxed, easy living feel to interiors. Perfect outdoors during the fine weather or bring indoors in the winter for a cosy vibe. For the use of faux candles only.