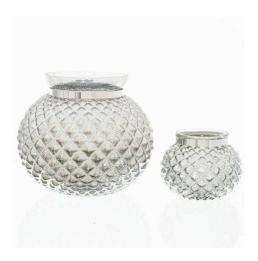

## Smoked Midnight Combe Candle Holder

Intricate diamond-cut glass creates alluring shadows and reflections. A versatile and luxe essential for retailers targeting style-conscious customers.

Crackle Effect

Code: 22362 Dimensions: 15L x 15W x 13H

Description

The Smoked Midnight Combe Candle Holder dazzles with its intricate diamond-cut pattern, masterfully etched into smoky glass. This luxurious piece casts enchanting shadows and reflections, creating an alluring atmosphere in any room. The silver-toned rim adds a touch of modern elegance, perfectly balancing the textured surface deal for high-end gift shops, interior design boutiques, and discerning online retailers. This versatile holder accommodates both pillar and tealight candles, offering endless creative possibilities. Suggest pairing with dried lavender or delicate ferms for a nature-inspired display. The Combe Holder seamlessly integrates into contemporary, art deco, or minimalist interiors. Its striking silhouette makes a statement on bedside tables, bathroom counters, or as part of an elegant dining centerpiece. Recommend combining with metallic soutputnes and fich, jewel-honed textiles to create an opulent ambining with the altoward in the contemple of the product of the product of the product of the product of sophisticated glamour for their homes.