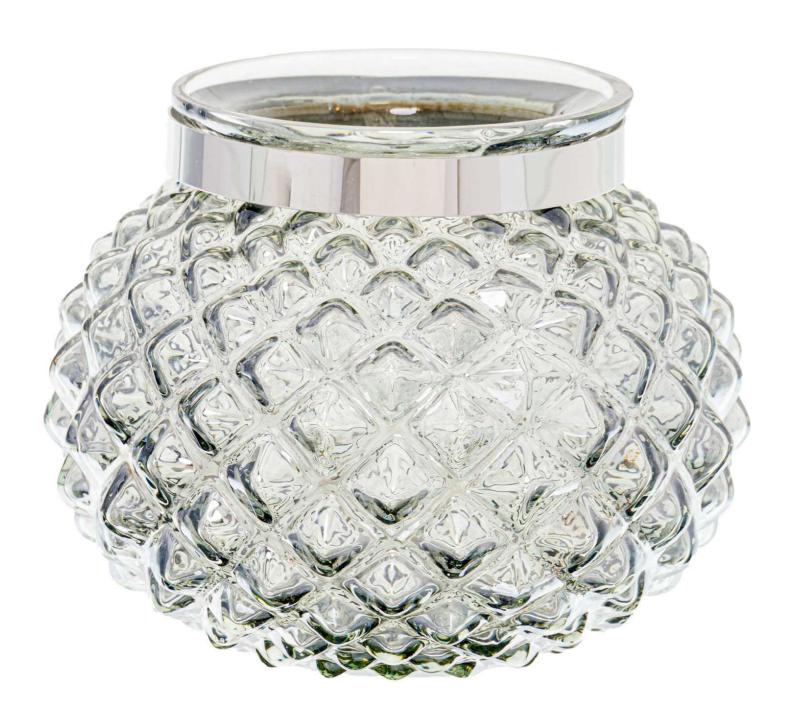

## Smoked Midnight Combe Candle Holder

Intricate diamond-cut glass creates alluring shadows and reflections. A versatile and luxe essential for retailers targeting style-conscious customers.

Crackle Effect

Code: 22362 Dimensions: 15L x 15W x 13H

Description

The Smoked Midnight Combe Candle Holder dazzles with its intricate diamond-cut pattern, masterfully etched into smoky glass. This luxurious piece casts enchanting shadows and reflections, creating an alluring atmosphere in any room. The silver-toned rim adds a touch of modern elegance, perfectly balancing the textured surface deal for high-end gift shops, interior design boutiques, and discerning online retailers. This versatile holder accommodates both pillar and tealight candles, offering endless creative possibilities. Suggest pairing with dried lavender or delicate ferms for a nature-inspired display. The Combe Holder seamlessly integrates into contemporary, art deco, or minimalist interiors. Its striking silhouette makes a statement on bedside tables, bathroom counters, or as part of an elegant dining centerpiece. Recommend combining with metallic soutputnes and fich, jewel-honed textiles to create an opulent ambining with the altoward in the contemple of the product of the product of the product of the product of sophisticated glamour for their homes.