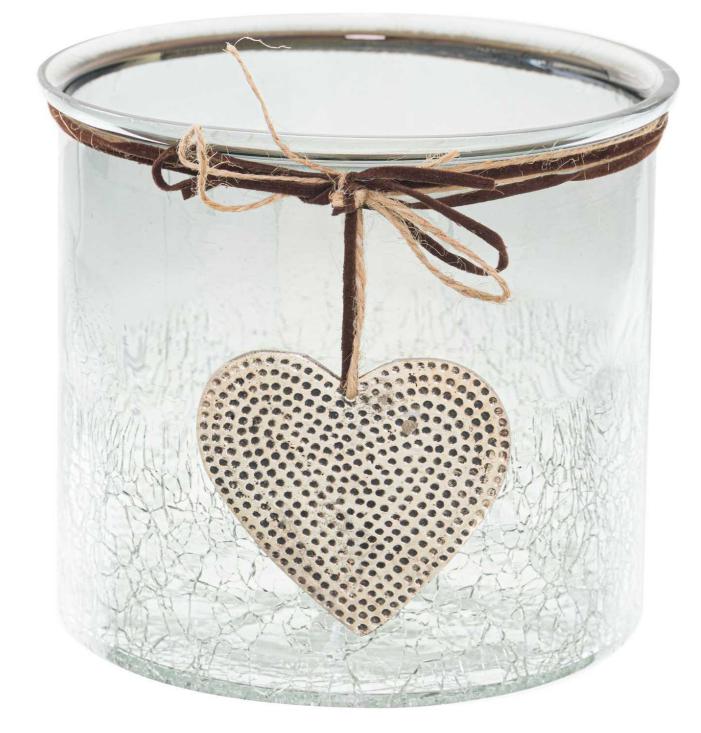

## Smoked Midnight Crackled Heart Large Candle Holder

A simple and elegant candle holder, perfect for a coffee table or a side table. Style it with the other size, 22423 for a sweet little vignette.

Handcrafted Glass

Crackled Effect

Mutliple Sizes Available

Code: 22422 Dimensions: 16L x 16W x 15H

Description

A sleek candle holder that could be a vessel for much more, use it for trinkets, fairy lights or for sweets. The grey midnight tones ombre to a transparent crackled glass, a stunning and subtle feature. Not forgetting the hammered effect heart attached by leather look string.

Specification

| Height: 15cm Barcode: 5050140242285   Width: 16cm Material: Glass   Weight: 0.88kg Inner Qty: 4   CBM: 0.0700 Outer Qty: 12 | Length: | 16cm   |            |               |
|-----------------------------------------------------------------------------------------------------------------------------|---------|--------|------------|---------------|
| Weight: 0.88kg Inner Qty: 4                                                                                                 | Height: | 15cm   | Barcode:   | 5050140242285 |
|                                                                                                                             | Width:  | 16cm   | Material:  | Glass         |
| CBM: 0.0700 Outer Qty: 12                                                                                                   | Weight: | 0.88kg | Inner Qty: | 4             |
|                                                                                                                             | CBM:    | 0.0700 | Outer Qty: | 12            |