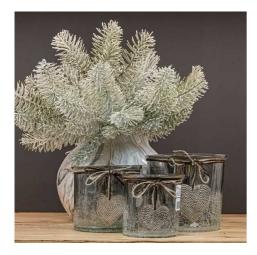

## Smoked Midnight Crackled Heart Large Candle Holder

A simple and elegant candle holder, perfect for a coffee table or a side table. Style it with the other size, 22423 for a sweet little vignette.

Handcrafted Glass