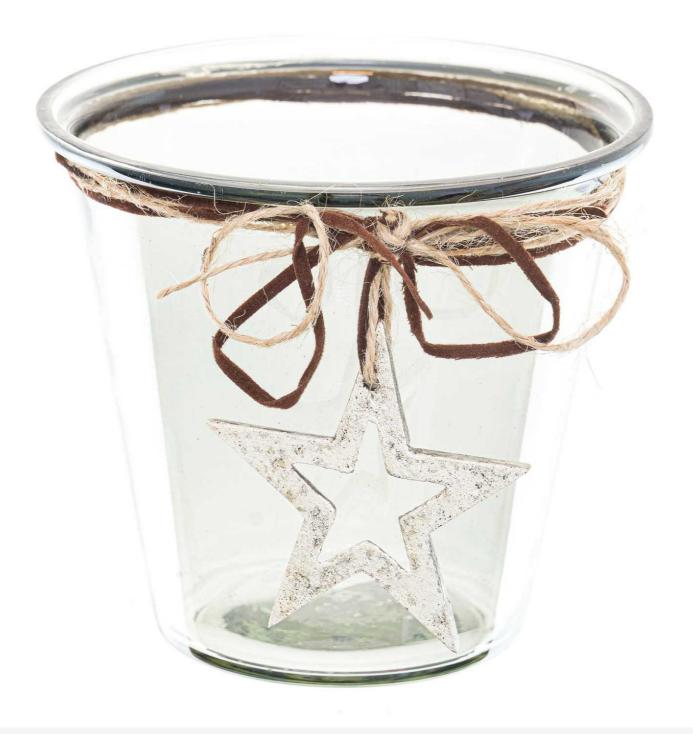

## Smoked Midnight Hammered Star Medium Candle Holder

Enchant customers with our Smoked Midnight Star Candle Holder. Perfect for cozy Christmas displays or year-round elegance. Its versatile design pairs beautifully with various decor styles.

Intricate hammered star motif on smoky glass
Versatile for Christmas and year-round decor

Code: 22435

Dimensions: 13L x 13W x 12H

Description

Eapture the enchantment of Christmas with our Smoked Midnight Hammered Star Medium Candle Holder. This exquisite piece embodies the spirit of the season, lending rustic charm with festive elegance. The delicate glass vessel, adorned with an intricate hammered star motif, creates a captivating play of light and shadow, eminiscent of winkling stars on a crisp winter's eve. The smoky finish adds depth and mystery, while the simple twine bow evokes the warmth of traditional holiday