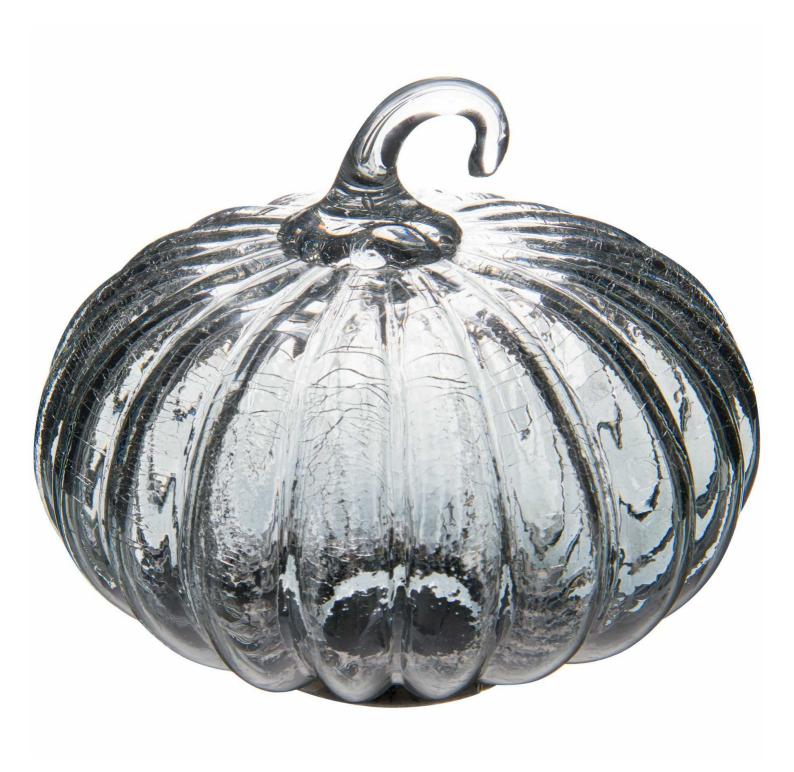

## Smoked Midnight Large Pumpkin

Bring in the Autumn season with a stylish seasonal update that will last. Our handcrafted Midnight glass pumpkin is the perfect premium quality autumnal centrepiece

Handcrafted glass

Popular Midnight Colourway

Autumnal Decor

Code: 22450 Dimensions: 22L x 22W x 18H

Description

Add seasonal décor to the tablescape with this stunning, detailed pumpkin. This glass, tactile pumpkin showcases many textures, giving the piece plenty of character. Style with the other pumpkins from the Smoked Midnight collection or mix and match the colours.