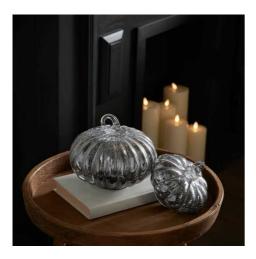

Popular Midnight Colourway

Autumnal Decor

Code: 22450 Dimensions: 22L x 22W x 18H

Description

Add seasonal décor to the tablescape with this stunning, detailed pumpkin. This glass, tactile pumpkin showcases many textures, giving the piece plenty of character. Style with the other pumpkins from the Smoked Midnight collection or mix and match the colours.