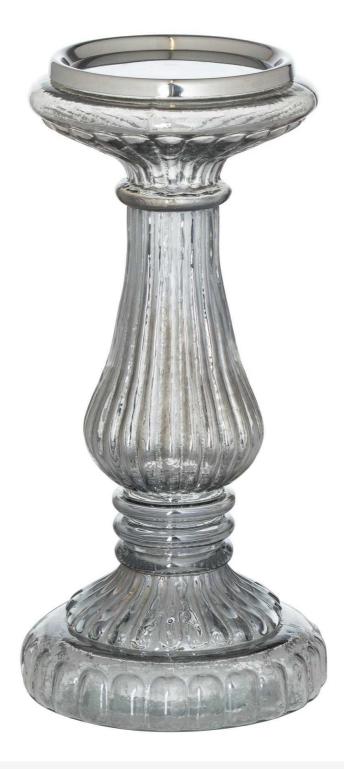

## Smoked Midnight Medium Candle Pillar

Exquisite ribbed texture meets smoky elegance in this versatile candle pillar. Perfect for modern or traditional spaces, it creates intimate ambiance. A must-stock item for discerning retailers and customers alike

Handcrafted glass Stand out from the crowd this Christmas Matching items available

Code: 21961 Dimensions: 12L x 12W x 25H

Description

The Noel Collection Smoked Midnight Medium Candle Pillar.