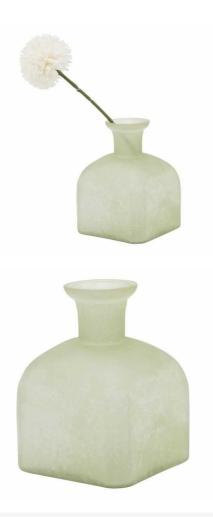

## Smoked Sage and Aged Brass Candle Holder Vase

Our Smoked Sage and Aged Brass Candle Holder Vase blends classic charm with modern elegance. Perfect for rustic or contemporary settings. An irresistible decor piece

Pairs with 23445 Complements both rustic and contemporary interiors beautifully. A unique decor piece that attracts discerning customers.

Code: 23444 Dimensions: 10L x 10W x 15H

Description

Add a touch of timeless elegance to your retail offering with our Smoked Sage and Aged Brass Candle Holder Vase. This intricately designed piece merges classic charm with modern sophistication. Perfect as a standalone feature or alongside vintage accents, it beautifully complements rustic and contemporary interiors. Ideal for retailers looking to offer customers unique home decor.