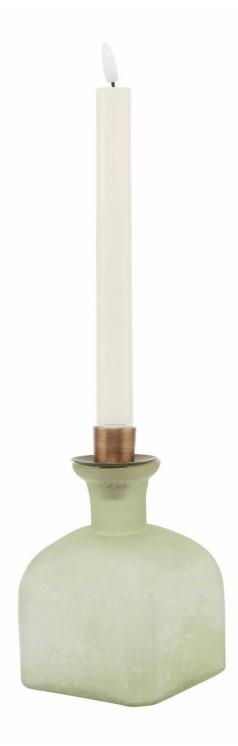

## Smoked Sage and Aged Brass Candle Holder Vase

Our Smoked Sage and Aged Brass Candle Holder Vase blends classic charm with modern elegance. Perfect for rustic or contemporary settings. An irresistible decor piece

Pairs with 23445 Complements both rustic and contemporary interiors beautifully. A unique decor piece that attracts discerning customers.

Code: 23444 Dimensions: 10L x 10W x 15H

Description

Add a touch of timeless elegance to your retail offering with our Smoked Sage and Aged Brass Candle Holder Vase. This intricately designed piece merges classic charm with modern sophistication. Perfect as a standalone feature or alongside vintage accents, it beautifully complements rustic and contemporary interiors. Ideal for retailers looking to offer customers unique home decor.