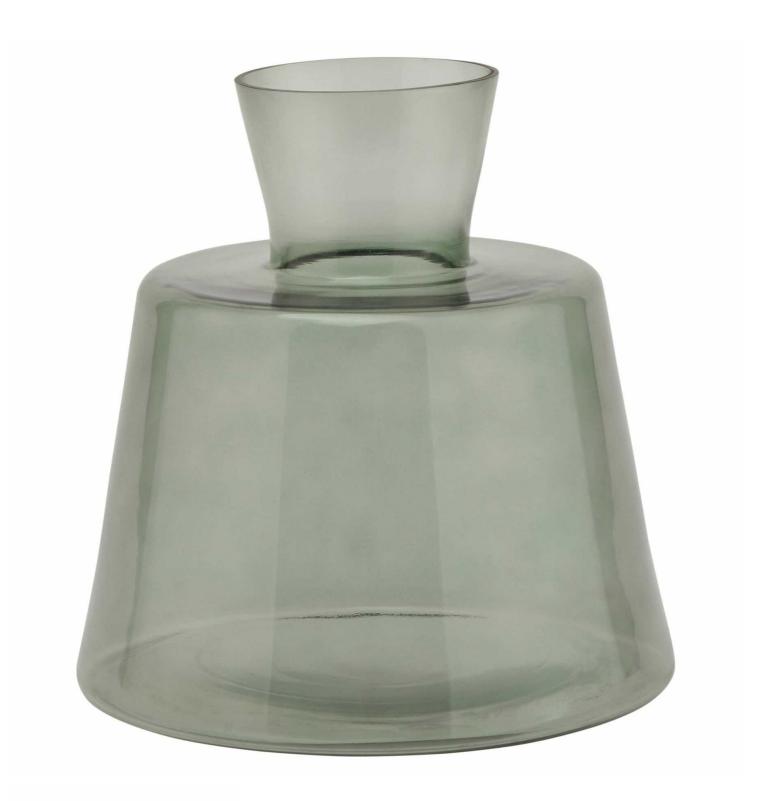

## Smoked Sage Glass Ellipse Vase

 $Add \ subtle \ and \ soothing \ green \ tones \ to \ display \ spaces \ with \ this \ stylish \ smoked \ sage \ coloured \ glass \ vase.$ 

Suitable for real and faux flowers alike

Contemporary on-trend shape

Green finish - the new neutral

Code: 22977 Dimensions: 19L x 19W x 20H

Description

This is the Smoked Sage Glass Ellipse Vase. This stunning vase is a perfect partner to our new Stamford furniture range, injecting some subtle and soothing tones to its display cabinets and surfaces. Coloured glassware continues to grow in popularity and we're here for it with additions in the colour interiors fans are calling the new neutral: green. Suitable for retain datur flowers alike, this stylish smoked sage coloured glassware addition will make a versatile addition to any space. Other shapes and styles available in the same finish for staggered height displays.