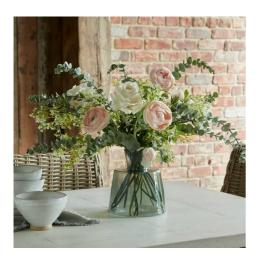

## Smoked Sage Glass Ellipse Vase

 $Add \ subtle \ and \ soothing \ green \ tones \ to \ display \ spaces \ with \ this \ stylish \ smoked \ sage \ coloured \ glass \ vase.$ 

Suitable for real and faux flowers alike

Contemporary on-trend shape

Green finish - the new neutral

Code: 22977 Dimensions: 19L x 19W x 20H

Description

This is the Smoked Sage Glass Ellipse Vase. This stunning vase is a perfect partner to our new Stamford furniture range, injecting some subtle and soothing tones to its display cabinets and surfaces. Coloured glassware continues to grow in popularity and we're here for it with additions in the colour interiors fans are calling the new neutral: green. Suitable for retain datur flowers alike, this stylish smoked sage coloured glassware addition will make a versatile addition to any space. Other shapes and styles available in the same finish for staggered height displays.