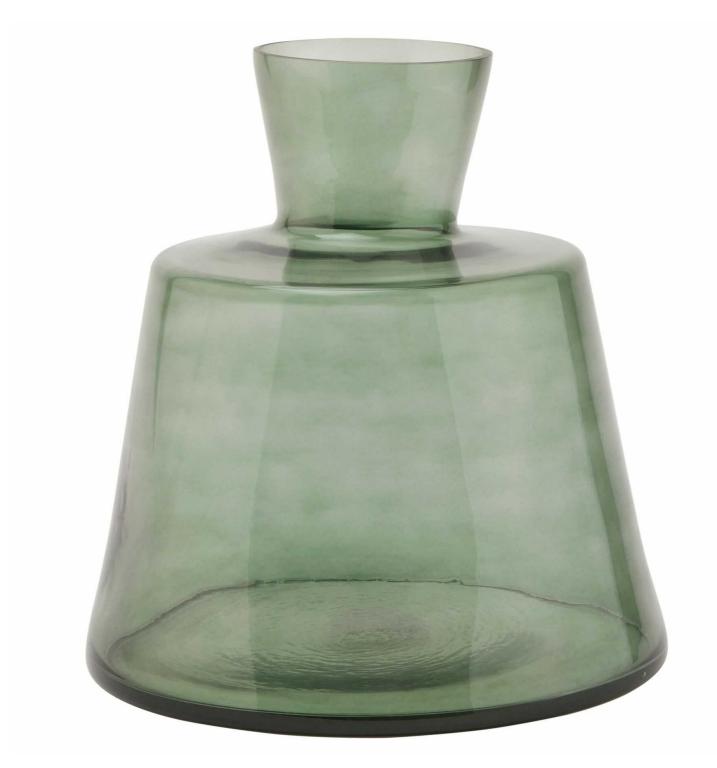

## Smoked Sage Glass Large Ellipse Vase

Add subtle and soothing green tones to display spaces with this stylish smoked sage coloured glass vase.

Suitable for real and faux flowers alike

Contemporary on-trend shape Green finish - the new neutral

Code: 22976 Dimensions: 24L x 24W x 26H

Description

This is the Smoked Sage Glass Large Ellipse Vase. This stunning vase is a perfect partner to our new Stamford furniture range, injecting some subtle and soothing tones to its display cabinets and surfaces. Coloured glassware continues to grow in popularity and we're here for it with additions in the colour interiors fans are calling the new neutral; green. Suitable for real and faux flowers alike, this stylish smoked sage coloured glassware addition will make a versatile addition to any space. Other shapes and styles available in the same finish for staggered height displays.

Specification

| Length: | 24cm   | Barcode:   | 5050140297681 |
|---------|--------|------------|---------------|
| Height: | 26cm   | Colour:    | Sage          |
| Width:  | 24cm   | Material:  | Glass         |
| Weight: | 1.45kg | Inner Qty: | 1             |
| CBM:    | 0.1000 | Outer Qty: | 4             |
|         |        |            |               |