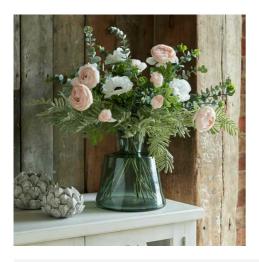

## Smoked Sage Glass Large Ellipse Vase

Add subtle and soothing green tones to display spaces with this stylish smoked sage coloured glass vase.

Suitable for real and faux flowers alike

Contemporary on-trend shape Green finish - the new neutral

Code: 22976 Dimensions: 24L x 24W x 26H

Description

This is the Smoked Sage Glass Large Ellipse Vase. This stunning vase is a perfect partner to our new Stamford furniture range, injecting some subtle and soothing tones to its display cabinets and surfaces. Coloured glassware continues to grow in popularity and we're here for it with additions in the colour interiors fans are calling the new neutral; green. Suitable for real and faux flowers alike, this stylish smoked sage coloured glassware addition will make a versatile addition to any space. Other shapes and styles available in the same finish for staggered height displays.