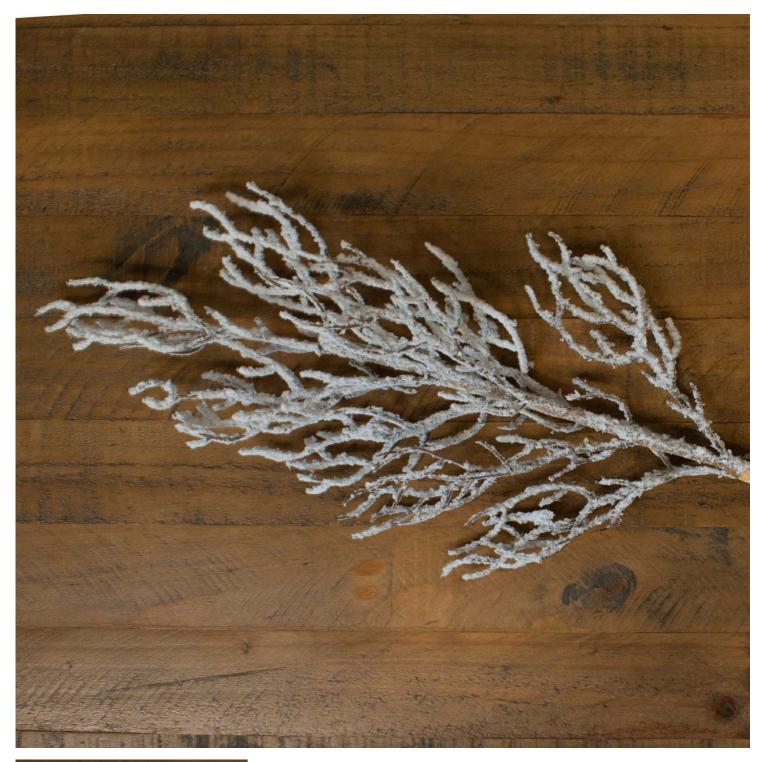

## **Snow Covered Branch**

Perfect for the festive season

Code: 21149 Dimensions: 13L x 13W x 75H

## Description

This is the Snow Covered Branch. A large, impactful stem which can be used not only in vases but also along mantelpieces and tables as a simple yet elegant garland. Perfect for modern and traditional homes alike. It will provide a perfect finishing touch to Christmas decor.

## Specification

| Length: | 13cm   |            |               |
|---------|--------|------------|---------------|
| Height: | 75cm   | Barcode:   | 5050140114988 |
| Width:  | 13cm   | Material:  | Plastic       |
| Weight: | 0.06kg | Inner Qty: | 12            |
| CBM:    | 0.2800 | Outer Qty: | 144           |
|         |        |            |               |
|         |        |            |               |