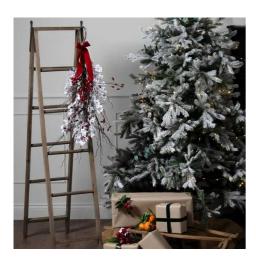

## **Snowy Branch**

A versatile and easy to style stem of faux foliage that's perfect for the winter season. Perfect for contemporary and traditional homes alike at Christmas time.

Perfect for the festive season

Handcrafted

From the popular 'Recipe Collection'

Code: 21194 Dimensions: 38L x 38W x 110H

Description

Enhance your winter retail collection with this enchanting branch, offering understated charm and refined design sensibilities that resonate with modern and traditional décor schemes. The delicate snow-dusted appearance creates an authentic winter wonderland aesthetic, while maintaining its pristine appearance throughout the season. This carefully detailed stem presents a natural, organic silhouette that provides depeth and texture to any festive display. For optimal merchandising impact, consider paining with complementary accessories from our Recipe Collection, such as the Medium Festive Berry Pick, Large Red Festive Berry, and Antique White Wooden Sparkle Stars. The addition of the Frosted Pine Tail Stem with Pinecones and Snow Covered Branch creates layered, professional-quality arrangements that ill entice your customers. The Large Whiter Spring with Lambs Ear and Wax Flower offers an additional textural element while the Variegated Eucalytus provides a subtle contrast in both form and tone. This branch serves as an essential foundation piece for creating profitable seasonal displays that appeal to consumers seeking both minimalist and traditionally skyled decorative elements. The quality construction ensures customer satisfaction, while the daraptable design allows for multiple styling possibilities, making it an excellent choice for retailers catering to diverse customer preferences.