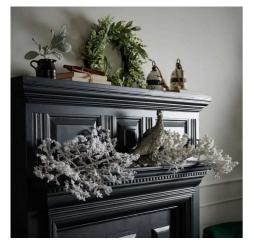

## **Snowy Branch**

A versatile and easy to style stem of faux foliage that's perfect for the winter season. Perfect for contemporary and traditional homes alike at Christmas time.

Perfect for the festive season

Handcrafted

From the popular 'Recipe Collection'

Code: 21194 Dimensions: 38L x 38W x 110H

Description

Enhance your winter retail collection with this enchanting branch, offering understated charm and refined design sensibilities that resonate with modern and traditional décor schemes. The delicate snow-dusted appearance creates an authentic winter wonderland aesthetic, while maintaining its pristine appearance throughout the season. This carefully detailed stem presents a natural, organic silhouette that provides depeth and texture to any festive display. For optimal merchandising impact, consider paining with complementary accessories from our Recipe Collection, such as the Medium Festive Berry Pick, Large Red Festive Berry, and Antique White Wooden Sparkle Stars. The addition of the Frosted Pine Tail Stem with Pinecones and Snow Covered Branch creates layered, professional-quality arrangements that ill entice your customers. The Large Whiter Spring with Lambs Ear and Wax Flower offers an additional textural element while the Variegated Eucalytus provides a subtle contrast in both form and tone. This branch serves as an essential foundation piece for creating profitable seasonal displays that appeal to consumers seeking both minimalist and traditionally skyled decorative elements. The quality construction ensures customer satisfaction, while the daraptable design allows for multiple styling possibilities, making it an excellent choice for retailers catering to diverse customer preferences.