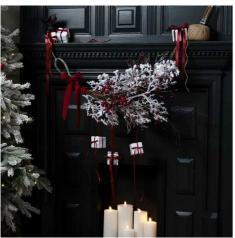

## **Snowy Branch**

A versatile and easy to style stem of faux foliage that's perfect for the winter season. Perfect for contemporary and traditional homes alike at Christmas time.

Perfect for the festive season

Handcrafted

From the popular 'Recipe Collection'

Code: 21194 Dimensions: 38L x 38W x 110H

Description

Enhance your winter retail collection with this enchanting branch, offering understated charm and refined design sensibilities that resonate with modern and traditional décor schemes. The delicate snow-dusted appearance creates an authentic winter wonderland aesthetic, while maintaining its pristine appearance throughout the season. This carefully detailed stem presents a natural, organic silhouette that provides depeth and texture to any festive display. For optimal merchandising impact, consider paining with complementary accessories from our Recipe Collection, such as the Medium Festive Berry Pick, Large Red Festive Berry, and Antique White Wooden Sparkle Stars. The addition of the Frosted Pine Tail Stem with Pinecones and Snow Covered Branch creates layered, professional-quality arrangements that ill entice your customers. The Large Whiter Spring with Lambs Ear and Wax Flower offers an additional textural element while the Variegated Eucalytus provides a subtle contrast in both form and tone. This branch serves as an essential foundation piece for creating profitable seasonal displays that appeal to consumers seeking both minimalist and traditionally skyled decorative elements. The quality construction ensures customer satisfaction, while the daraptable design allows for multiple styling possibilities, making it an excellent choice for retailers catering to diverse customer preferences.