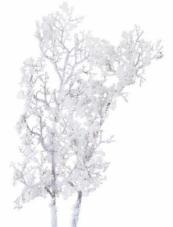

## **Snowy Branch**

A versatile and easy to style stem of faux foliage that's perfect for the winter season. Perfect for contemporary and traditional homes alike at Christmas time.

Perfect for the festive season

Handcrafted

From the popular 'Recipe Collection'

Code: 21194 Dimensions: 38L x 38W x 110H

Description

Enhance your winter retail collection with this enchanting branch, offering understated charm and refined design sensibilities that resonate with modern and traditional décor schemes. The delicate snow-dusted appearance creates an authentic winter wonderland aesthetic, while maintaining its pristine appearance throughout the season. This carefully detailed stem presents a natural, organic silhouette that provides depeth and texture to any festive display. For optimal merchandising impact, consider paining with complementary accessories from our Recipe Collection, such as the Medium Festive Berry Pick, Large Red Festive Berry, and Antique White Wooden Sparkle Stars. The addition of the Frosted Pine Tail Stem with Pinecones and Snow Covered Branch creates layered, professional-quality arrangements that ill entice your customers. The Large Whiter Spring with Lambs Ear and Wax Flower offers an additional textural element while the Variegated Eucalytus provides a subtle contrast in both form and tone. This branch serves as an essential foundation piece for creating profitable seasonal displays that appeal to consumers seeking both minimalist and traditionally skyled decorative elements. The quality construction ensures customer satisfaction, while the daraptable design allows for multiple styling possibilities, making it an excellent choice for retailers catering to diverse customer preferences.