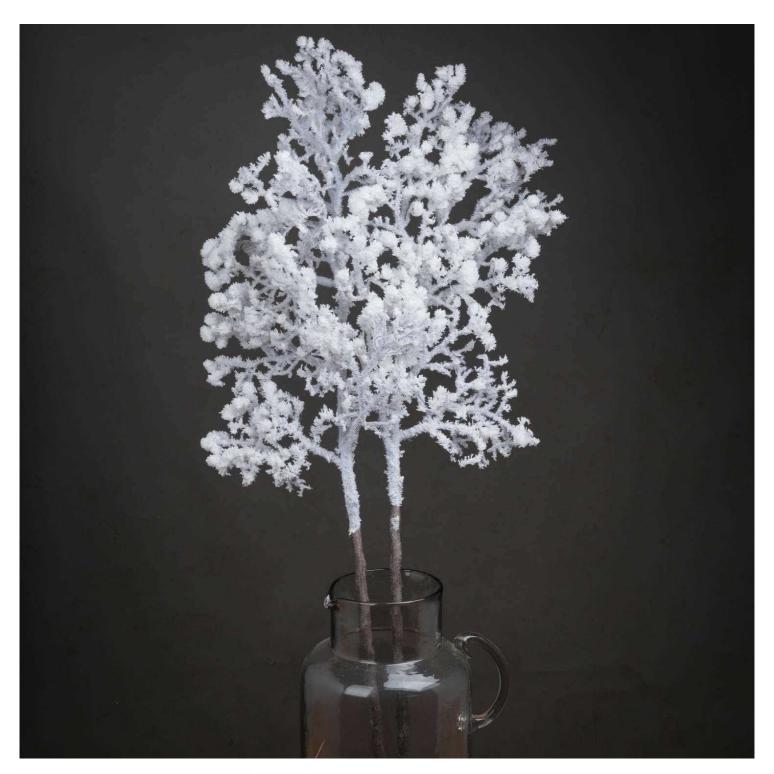

## **Snowy Branch**

A versatile and easy to style stem of faux foliage that's perfect for the winter season. Perfect for contemporary and traditional homes alike at Christmas time.

Perfect for the festive season

Handcrafted

From the popular 'Recipe Collection'

Code: 21194 Dimensions: 38L x 38W x 110H

Description

Enhance your winter retail collection with this enchanting branch, offering understated charm and refined design sensibilities that resonate with modern and traditional décor schemes. The delicate snow-dusted appearance creates an authentic winter wonderland aesthetic, while maintaining its pristine appearance throughout the season. This carefully detailed stem presents a natural, organic silhouette that provides depeth and texture to any festive display. For optimal merchandising impact, consider paining with complementary accessories from our Recipe Collection, such as the Medium Festive Berry Pick, Large Red Festive Berry, and Antique White Wooden Sparkle Stars. The addition of the Frosted Pine Tail Stem with Pinecones and Snow Covered Branch creates layered, professional-quality arrangements that ill entice your customers. The Large Whiter Spring with Lambs Ear and Wax Flower offers an additional textural element while the Variegated Eucalytus provides a subtle contrast in both form and tone. This branch serves as an essential foundation piece for creating profitable seasonal displays that appeal to consumers seeking both minimalist and traditionally skyled decorative elements. The quality construction ensures customer satisfaction, while the daraptable design allows for multiple styling possibilities, making it an excellent choice for retailers catering to diverse customer preferences.