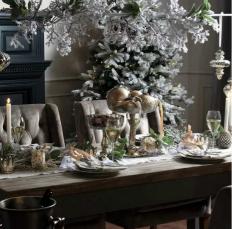

Description

Create an enchanting winter wonderland atmosphere with this delightfully frosted garland that adds depth and dimension to any seasonal display. The carefully detailed snow-dusted foliage provides an authentic wintry aesthetic that appears freshly fallen from nature's own canvas. Perfect for retail environments seeking to create immersive holday displays, this garland offers remarkable decorative versatility - gracefully adorning materies, enhancing staticase railings, or serving as an innovative table entertaining. For a coordinated luxury display, are with our complementary accessories including the Nede Collection Star Topped Glass Decorative Trees, which mirror the garland's frosty finish, or the Smoked Midnipht Glass Candle Holders for a dramatic contrast. The Large Fluted Glass Display four disela centrepice versel when arranged alongide, while our Small Silver Standing Stag Ornament adds a whiniscial woodind buch that resonates with the winter theme. This garland belongs to our celebrated Recipe Collection, demonstrating our commitment to quality and attention to detail in crafting seasonal decor that capitvates customers and enhances retail displays year after year. The versatility of this piece allows for creative merchandising opportunities, enabling retailers to showase its dadptability arcoss different styling scenarios, from traditional holiday arrangements to contemporary winter displays that extend the selling season well beyond Christmas