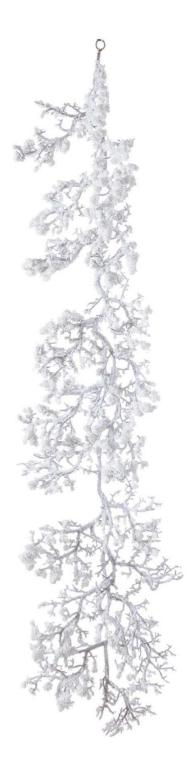

## Snowy Garland

Deck the halls with our Snowy Garland and layer texture and festive feels into any space.

Perfect for the festive season Handcrafted From the popular 'Recipe Collection'

Code: 21195 Dimensions: 32L x 32W x 150H

Description

Create an enchanting winter wonderland atmosphere with this delightfully frosted garland that adds depth and dimension to any seasonal display. The carefully detailed snow-dusted foliage provides an authentic wintry aesthetic that appears freshly fallen from nature's own canvas. Perfect for retail environments seeking to create immersive holday displays, this garland offers remarkable decorative versatility - gracefully adorning materies, enhancing staticase railings, or serving as an innovative table entertaining. For a coordinated luxury display, are with our complementary accessories including the Nede Collection Star Topped Glass Decorative Trees, which mirror the garland's frosty finish, or the Smoked Midnipht Glass Candle Holders for a dramatic contrast. The Large Fluted Glass Display four disela centrepice versel when arranged alongide, while our Small Silver Standing Stag Ornament adds a whiniscial woodind buch that resonates with the winter theme. This garland belongs to our celebrated Recipe Collection, demonstrating our commitment to quality and attention to detail in crafting seasonal decor that capitvates customers and enhances retail displays year after year. The versatility of this piece allows for creative merchandising opportunities, enabling retailers to showase its dadptability arcoss different styling scenarios, from traditional holiday arrangements to contemporary winter displays that extend the selling season well beyond Christmas