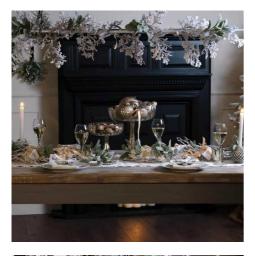

Description

Create an enchanting winter wonderland atmosphere with this delightfully frosted garland that adds depth and dimension to any seasonal display. The carefully detailed snow-dusted foliage provides an authentic wintry aesthetic that appears freshly fallen from nature's own canvas. Perfect for retail environments seeking to create immersive holday displays, this garland offers remarkable decorative versatility - gracefully adorning materies, enhancing staticase railings, or serving as an innovative table entertaining. For a coordinated luxury display, are with our complementary accessories including the Nede Collection Star Topped Glass Decorative Trees, which mirror the garland's frosty finish, or the Smoked Midnipht Glass Candle Holders for a dramatic contrast. The Large Fluted Glass Display four disela centrepice versel when arranged alongide, while our Small Silver Standing Stag Ornament adds a whiniscial woodind buch that resonates with the winter theme. This garland belongs to our celebrated Recipe Collection, demonstrating our commitment to quality and attention to detail in crafting seasonal decor that capitvates customers and enhances retail displays year after year. The versatility of this piece allows for creative merchandising opportunities, enabling retailers to showase its dadptability arcoss different styling scenarios, from traditional holiday arrangements to contemporary winter displays that extend the selling season well beyond Christmas