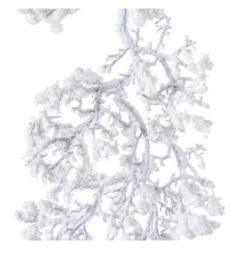

## Snowy Garland

Deck the halls with our Snowy Garland and layer texture and festive feels into any space.

Perfect for the festive season Handcrafted From the popular 'Recipe Collection'

Code: 21195 Dimensions: 32L x 32W x 150H

Description

This is the Snowy Garland. Deck the halls with our Snowy Garland and layer texture and festive feels into any space. Drape across your mantel, wind down a staircase handrail or create a unique tablescape with it as tablerunner. Get creative and let your imagination run wild!