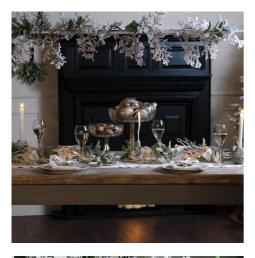

## Snowy Garland

Deck the halls with our Snowy Garland and layer texture and festive feels into any space.

Perfect for the festive season Handcrafted From the popular 'Recipe Collection'

Code: 21195 Dimensions: 32L x 32W x 150H

Description

This is the Snowy Garland. Deck the halls with our Snowy Garland and layer texture and festive feels into any space. Drape across your mantel, wind down a staircase handrail or create a unique tablescape with it as tablerunner. Get creative and let your imagination run wild!