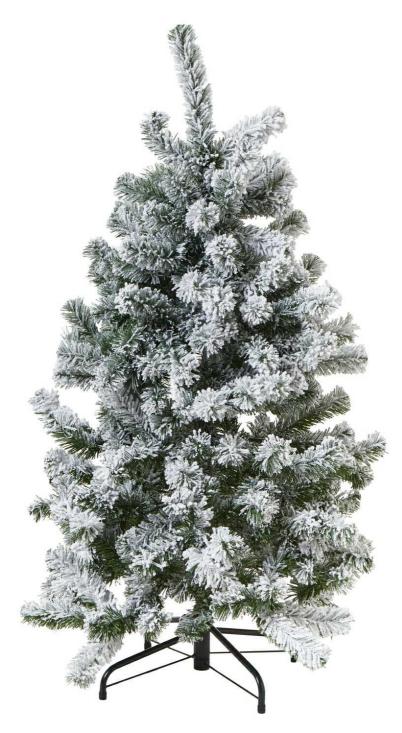

## Snowy Pine Tree

Transform spaces with our lifelike Snowy Pine Tree. Meticulously crafted snow-tipped branches create winter magic. Perfect for versatile holiday and seasonal displays.

Realistic snow-dusted branches for authentic winter charm Ideal height for impactful retail and home displays Ideal height for impactful retail and home displays

Code: 23604 Dimensions: 0L x 0W x 122H

Description

Elevate your festive decor with our enchanting Snowy Pine Tree, a masterpiece of winter wonder. Standing at an impressive height, this artificial tree captures the essence of a frost-kissed forest with its lifelike branches dusted in a delicate layer of snow. The tree's meticulously crafted needles and branches offer a realistic appearance, creating a stunning focal point for any holiday display. The snow-lipped boughs add depth and texture, evoking the serene beauty of a winter landscape. Perfect for retailers looking to offer customers a touch of seasonal magic, this Snowy Pine Tree is an ideal choice for both traditional and contemporary interiors. Its versatile design allows for easy styling with a variety of ornaments and lights, making it a blank canvas for creative holiday displays. Pair this sutuning tree with silver and gold accents for a luxurious look, or embrace a rustic charm with natural wood ornaments and pinecones. For a dispension that contemporary interiors is a versatile piece that can transition into winter decor, perfect for creating cozy atmospheres in homes, hotels, or retail spaces throughout the colder months. Offer your customers the opportunity ting the tranquil beauty of a snow-covered forest into their homes with this exquisite Snowy Pine Tree. It's more than just decor; it's an invitation to create lasting holiday memories and winter wonderlands.