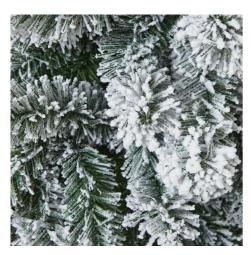

## Snowy Pine Tree

Transform spaces with our lifelike Snowy Pine Tree. Meticulously crafted snow-tipped branches create winter magic. Perfect for versatile holiday and seasonal displays.

Realistic snow-dusted branches for authentic winter charm Ideal height for impactful retail and home displays Ideal height for impactful retail and home displays

Code: 23604 Dimensions: 0L x 0W x 122H

Description

Elevate your festive decor with our enchanting Snowy Pine Tree, a masterpiece of winter wonder. Standing at an impressive height, this artificial tree captures the essence of a frost-kissed forest with its lifelike branches dusted in a delicate layer of snow. The tree's meticulously crafted needles and branches offer a realistic appearance, creating a stunning focal point for any holiday display. The snow-lipped boughs add depth and texture, evoking the serene beauty of a winter landscape. Perfect for retailers looking to offer customers a touch of seasonal magic, this Snowy Pine Tree is an ideal choice for both traditional and contemporary interiors. Its versatile design allows for easy styling with a variety of ornaments and lights, making it a blank canvas for creative holiday displays. Pair this sutuning tree with silver and gold accents for a luxurious look, or embrace a rustic charm with natural wood ornaments and pinecones. For a dispension that contemporary interiors is a versatile piece that can transition into winter decor, perfect for creating cozy atmospheres in homes, hotels, or retail spaces throughout the colder months. Offer your customers the opportunity ting the tranquil beauty of a snow-covered forest into their homes with this exquisite Snowy Pine Tree. It's more than just decor; it's an invitation to create lasting holiday memories and winter wonderlands.