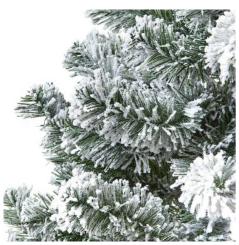

## Snowy Pine Tree

Transform spaces with our lifelike Snowy Pine Tree. Meticulously crafted snow-tipped branches create winter magic. Perfect for versatile holiday and seasonal displays.

Realistic snow-dusted branches for authentic winter charm Ideal height for impactful retail and home displays Ideal height for impactful retail and home displays

Code: 23604 Dimensions: 0L x 0W x 122H

Description

Elevate your festive decor with our enchanting Snowy Pine Tree, a masterpiece of winter wonder. Standing at an impressive height, this artificial tree captures the essence of a frost-kissed forest with its lifelike branches dusted in a delicate layer of snow. The tree's meticulously crafted needles and branches offer a realistic appearance, creating a stunning focal point for any holiday display. The snow-lipped boughs add depth and texture, evoking the serene beauty of a winter landscape. Perfect for retailers looking to offer customers a touch of seasonal magic, this Snowy Pine Tree is an ideal choice for both traditional and contemporary interiors. Its versatile design allows for easy styling with a variety of ornaments and lights, making it a blank canvas for creative holiday displays. Pair this sutuning tree with silver and gold accents for a luxurious look, or embrace a rustic charm with natural wood ornaments and pinecones. For a dispension that contemporary interiors is a versatile piece that can transition into winter decor, perfect for creating cozy atmospheres in homes, hotels, or retail spaces throughout the colder months. Offer your customers the opportunity ting the tranquil beauty of a snow-covered forest into their homes with this exquisite Snowy Pine Tree. It's more than just decor; it's an invitation to create lasting holiday memories and winter wonderlands.