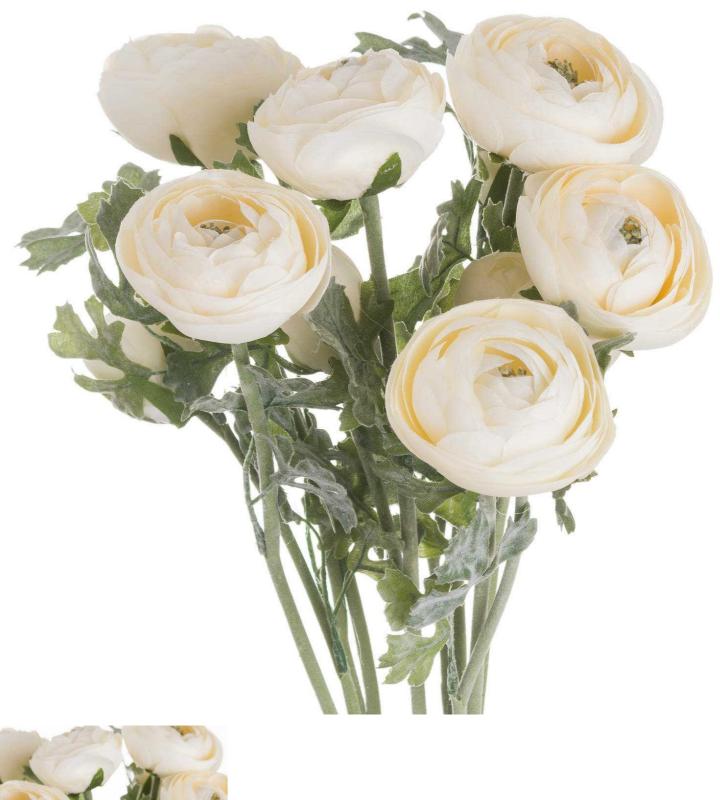

## Soft Cream Ranunculus

R

Expert-crafted cream ranunculus delivers true-to-life detail. Pairs perfectly with eucalyptus and meadow roses. Essential for premium floral displays.

Chosen for its realism

Handcrafted

From our popular 'Recipe Collection'

Code: 20541 Dimensions: 15L x 25W x 58H

Description

Introducing a stellar addition to our Recipe Collection, this soft cream ranunculus brings unmatched finesse to any floral arrangement. Each petal exhibits remarkable authenticity, meticulously detailed to mirror its natural counterpart. The delicate cream hue offers a gentle warmt that brightnes spaces while maintaining understated grace. For a complete bordinatic display, pair with our Variagated Eucalptus sprays to add textural depth, or combine with White Wild Meadow Rose stems for a meadow-fresh aesthetic. The Lambs Ear Spray provides silvery undertones that emphasize the ranunculus's creamy tones, while White Cyspophila adds airy movement. For the perfect finising louch, showcase in our Darcy Antique White Vase, creating an arrangement that will resonate with customers seeking both quality and visual impact in their homes or special events.