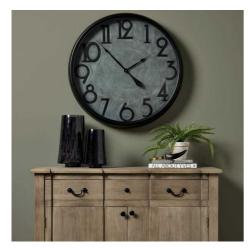

## Soho Concrete Effect Large Clock

A contemporary timepiece with a textured cement face complete with striking, large black numbering. A black frame has been used to set off the striking numbering, creating an eye catching and attractive combination

Contemporary styling Handcrafted Cement effect finish

Code: 22671 Dimensions: 10L x 80W x 80H

Description

This is the Soho Concrete Effect Large Clock. A contemporary timepiece with a textured cement face complete with striking, large black numbering. A black frame has been used to set off the striking numbering, creating an eye catching and attractive combination that is both in trend and timeless in style. A must have item for any interior.