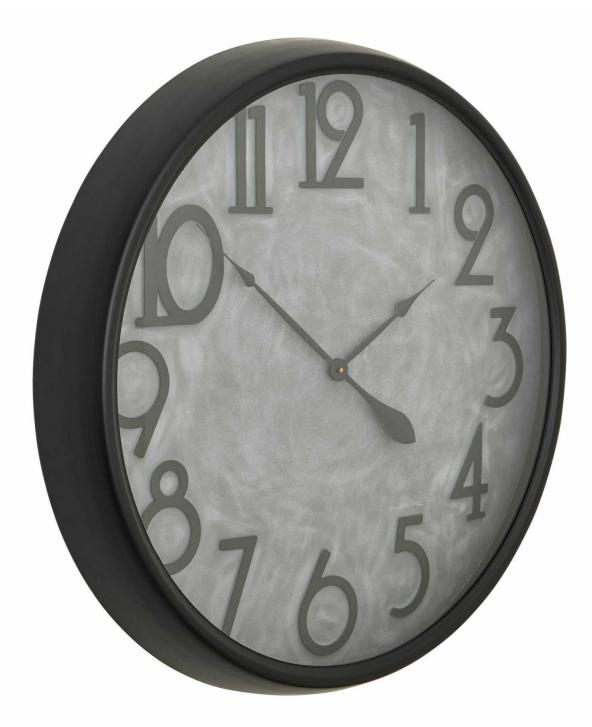

## Soho Concrete Effect Large Clock

A contemporary timepiece with a textured cement face complete with striking, large black numbering. A black frame has been used to set off the striking numbering, creating an eye catching and attractive combination

Contemporary styling Handcrafted Cement effect finish

Code: 22671 Dimensions: 10L x 80W x 80H

Description

This is the Soho Concrete Effect Large Clock. A contemporary timepiece with a textured cement face complete with striking, large black numbering. A black frame has been used to set off the striking numbering, creating an eye catching and attractive combination that is both in trend and timeless in style. A must have item for any interior.