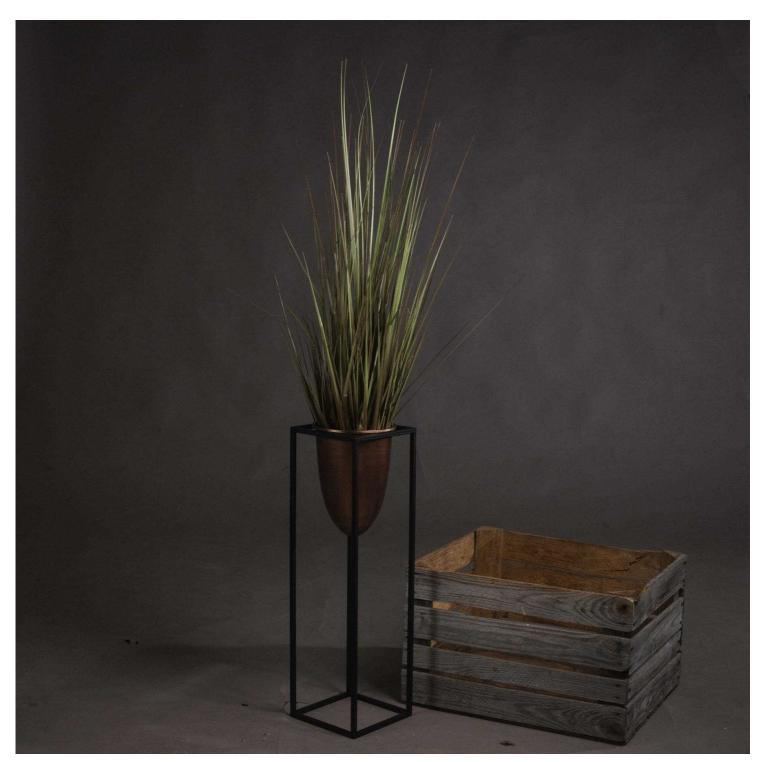

## Spray Grass 36 Inch

Realistic grass finish

Handcrafted

From the popular 'Recipe Collection'

Code: 18995 Dimensions: 32L x 32W x 92H

Description

This is the Spray Grass 36 Inch. A medium potted spray grass in rusts and green that will complete the look of any planter and provide everlasting, zero maintenance, greenery for the home.

## Specification

| Length: | 32cm   | Barcode:   | 5050140899595   |
|---------|--------|------------|-----------------|
| Height: | 92cm   | Colour:    | Green           |
| Width:  | 32cm   | Material:  | Fabric, Plastic |
| Weight: | 0.77kg | Inner Qty: | 1               |
| CBM:    | 0.0560 | Outer Qty: | 6               |
|         |        |            |                 |