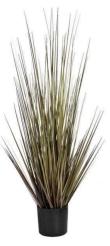

## Spray Grass 36 Inch

Realistic grass finish

Handcrafted

From the popular 'Recipe Collection'

Code: 18995 Dimensions: 32L x 32W x 92H

Description

This is the Spray Grass 36 Inch. A medium potted spray grass in rusts and green that will complete the look of any planter and provide everlasting, zero maintenance, greenery for the home.

## Specification

| Length: | 32cm   | Barcode:   | 5050140899595   |
|---------|--------|------------|-----------------|
| Height: | 92cm   | Colour:    | Green           |
| Width:  | 32cm   | Material:  | Fabric, Plastic |
| Weight: | 0.77kg | Inner Qty: | 1               |
| CBM:    | 0.0560 | Outer Qty: | 6               |
|         |        |            |                 |