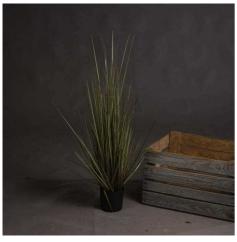

## Spray Grass 36 Inch

Realistic grass finish

Handcrafted

From the popular 'Recipe Collection'

Code: 18995 Dimensions: 32L x 32W x 92H

Description

This is the Spray Grass 36 Inch. A medium potted spray grass in rusts and green that will complete the look of any planter and provide everlasting, zero maintenance, greenery for the home.

## Specification

| Length: | 32cm   | Barcode:   | 5050140899595   |
|---------|--------|------------|-----------------|
| Height: | 92cm   | Colour:    | Green           |
| Width:  | 32cm   | Material:  | Fabric, Plastic |
| Weight: | 0.77kg | Inner Qty: | 1               |
| CBM:    | 0.0560 | Outer Qty: | 6               |
|         |        |            |                 |