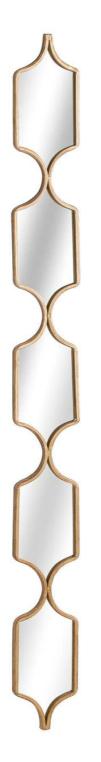

## Square Decorative Hanging Collage Mirror In Gold

Hang this beautiful decorative mirror individually or in multiples for maximum impact, it's sure to create a striking wall feature.

Handcrafted

Ideal in hallways and gallery spaces Stylish and elegant design

Code: 20805 Dimensions: 2L x 14W x 145H

Description

This is the Square Decorative Hanging Collage Mirror In Gold. A slim decorative mirror with a contemporary shape that makes a striking wall feature either alone or displayed in groups of three or more. This line follows some great success by others of a similiar design in alternative shapes. See 20806 for a sliver version of this mirror.

Specification

| Length: | 2cm    | Barcode:   | 5050140080580         |
|---------|--------|------------|-----------------------|
| Height: | 145cm  | Colour:    | Gold                  |
| Width:  | 14cm   | Material:  | Metal, Mirrored Glass |
| Weight: | 1.86kg | Inner Qty: | 1                     |
| CBM:    | 0.0300 | Outer Qty: | 4                     |
|         |        |            |                       |