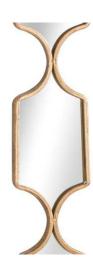

## Square Decorative Hanging Collage Mirror In Gold

Hang this beautiful decorative mirror individually or in multiples for maximum impact, it's sure to create a striking wall feature.

Ideal in hallways and gallery spaces

Stylish and elegant design

Code: 20805 Dimensions: 2L x 14W x 145H

Description

## Specification

| Length: 2cm Barcode: 5050140080580   Height: 145cm Colour: Gold   Width: 14cm Material: Metal, Mirrored Glass   Weight: 1.86kg Inner Oty: 1   CBM: 0.0300 Outer Oty: 4 |         |        |            |                       |
|------------------------------------------------------------------------------------------------------------------------------------------------------------------------|---------|--------|------------|-----------------------|
| Width: 14cm Material: Metal, Mirrored Glass   Weight: 1.86kg Inner Qty: 1                                                                                              | Length: | 2cm    | Barcode:   | 5050140080580         |
| Weight: 1.86kg Inner Qty: 1                                                                                                                                            | Height: | 145cm  | Colour:    | Gold                  |
|                                                                                                                                                                        | Width:  | 14cm   | Material:  | Metal, Mirrored Glass |
| CBM: 0.0300 Outer Qty: 4                                                                                                                                               | Weight: | 1.86kg | Inner Qty: | 1                     |
|                                                                                                                                                                        | CBM:    | 0.0300 | Outer Qty: | 4                     |