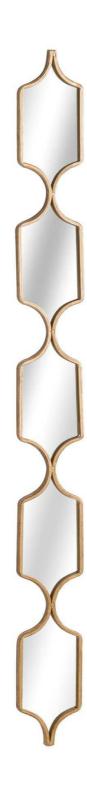

## Square Decorative Hanging Collage Mirror In Gold

Hang this beautiful decorative mirror individually or in multiples for maximum impact, it's sure to create a striking wall feature.

Ideal in hallways and gallery spaces

Stylish and elegant design

Code: 20805 Dimensions: 2L x 14W x 145H

Description

## Specification

| Length: 2cm Barcode: 5050140080580   Height: 145cm Colour: Gold   Width: 14cm Material: Metal, Mirrored Glass   Weight: 1.86kg Inner Oty: 1   CBM: 0.0300 Outer Oty: 4 |         |        |            |                       |
|------------------------------------------------------------------------------------------------------------------------------------------------------------------------|---------|--------|------------|-----------------------|
| Width: 14cm Material: Metal, Mirrored Glass   Weight: 1.86kg Inner Qty: 1                                                                                              | Length: | 2cm    | Barcode:   | 5050140080580         |
| Weight: 1.86kg Inner Qty: 1                                                                                                                                            | Height: | 145cm  | Colour:    | Gold                  |
|                                                                                                                                                                        | Width:  | 14cm   | Material:  | Metal, Mirrored Glass |
| CBM: 0.0300 Outer Qty: 4                                                                                                                                               | Weight: | 1.86kg | Inner Qty: | 1                     |
|                                                                                                                                                                        | CBM:    | 0.0300 | Outer Qty: | 4                     |