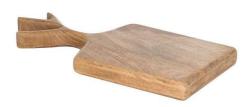

## Stag Chopping Board

The Stag Chopping Board from Hill Interiors features an intricate stag design, adding rustic charm to any kitchen. Pair with artisanal cheeses for a stunning presentation. Stock this unique piece to inspire your customers' culinary creativity!

Premium quality Christmas décor

Handcrafted

Code: 21835 Dimensions: 3L x 14W x 30H

Description