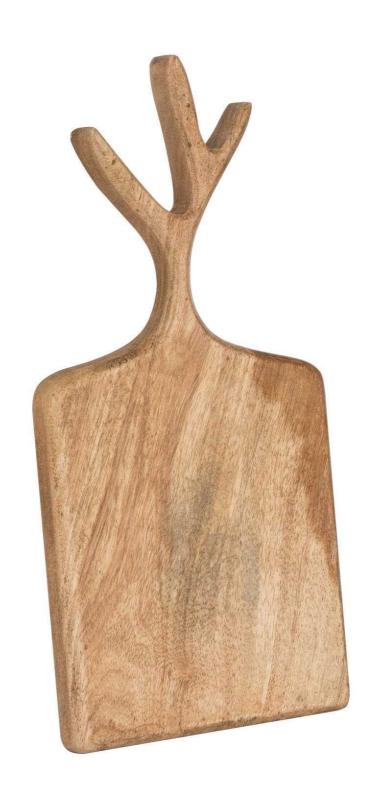

## Stag Chopping Board

The Stag Chopping Board from Hill Interiors features an intricate stag design, adding rustic charm to any kitchen. Pair with artisanal cheeses for a stunning presentation. Stock this unique piece to inspire your customers' culinary creativity!

Premium quality Christmas décor

Handcrafted

Code: 21835 Dimensions: 3L x 14W x 30H

Description