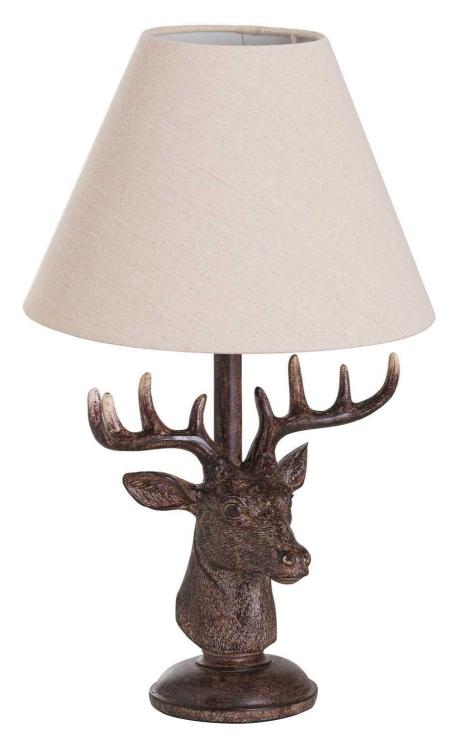

Stag Head Table Lamp With Linen Shade

This is the Stag Head Table Lamp With Linen Shade. A resin lamp catering perfectly to the growing demand for quirky statement lamps. A tempting addition for customers looking to curate an eclectic mix of stylish curosities throughout their home. Complete with linen shade, it's a perfect piece for a neutral and rustic homes alike.

## Specification

| Length:                             | 28cm                                            | Barcode:   | 5050140069486 |  |
|-------------------------------------|-------------------------------------------------|------------|---------------|--|
| Height:                             | 48cm                                            | Colour:    | Brown         |  |
| Width:                              | 28cm                                            | Material:  | Resin         |  |
| Weight:                             | 1.10kg                                          | Inner Qty: | 1             |  |
| CBM:                                | 0.0300                                          | Outer Qty: | 1             |  |
|                                     |                                                 |            |               |  |
| Bulb Type: E2                       | Bulb Type: E27 Screw Bulb (Not Included)        |            |               |  |
| Assembly Re                         | Assembly Required: Yes - Partial Build Required |            |               |  |
| Indoor Outdoor Use: Indoor Use Only |                                                 |            |               |  |
|                                     |                                                 |            |               |  |