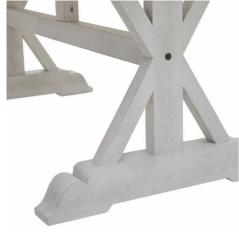

## Stamford Plank Collection Dining Table

The Stamford range's 6-seater dining table is the perfect piece for a relaxed dining space and will instantly lighten the aesthetic of a room with its calming colour-way.

## Description

This is the Stamford Plank Collection Dining Table. The Stamford range's 6-seater dining table is the perfect piece for a relaxed dining space and will instantly lighten the aesthetic of a room. Pared back, timeless and with a weathered familiarity, Items from this range will feel like they've always been there the moment they arrive. Deliberately distressed, this handmade, planked pine furniture has an inviting lived-in look, coupled with a calming colour-way. The washed white paintwork of this table pairs beautifully with our Capri collection dining chairs for a laid-back, cosy feel.