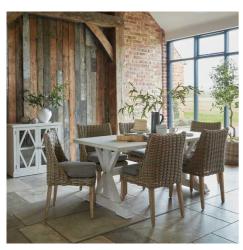

## Stamford Plank Collection Dining Table

The Stamford range's 6-seater dining table is the perfect piece for a relaxed dining space and will instantly lighten the aesthetic of a room with its calming colour-way.

## Description

This is the Stamford Plank Collection Dining Table. The Stamford range's 6-seater dining table is the perfect piece for a relaxed dining space and will instantly lighten the aesthetic of a room. Pared back, timeless and with a weathered familiarity, Items from this range will feel like they've always been there the moment they arrive. Deliberately distressed, this handmade, planked pine furniture has an inviting lived-in look, coupled with a calming colour-way. The washed white paintwork of this table pairs beautifully with our Capri collection dining chairs for a laid-back, cosy feel.