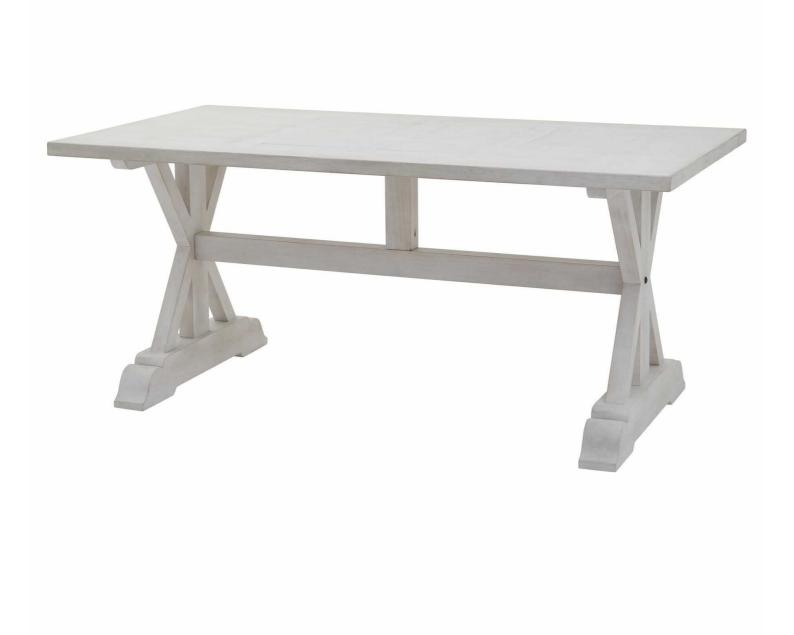

## Stamford Plank Collection Dining Table

The Stamford range's 6-seater dining table is the perfect piece for a relaxed dining space and will instantly lighten the aesthetic of a room with its calming colour-way.

## Description

This is the Stamford Plank Collection Dining Table. The Stamford range's 6-seater dining table is the perfect piece for a relaxed dining space and will instantly lighten the aesthetic of a room. Pared back, timeless and with a weathered familiarity, Items from this range will feel like they've always been there the moment they arrive. Deliberately distressed, this handmade, planked pine furniture has an inviting lived-in look, coupled with a calming colour-way. The washed white paintwork of this table pairs beautifully with our Capri collection dining chairs for a laid-back, cosy feel.