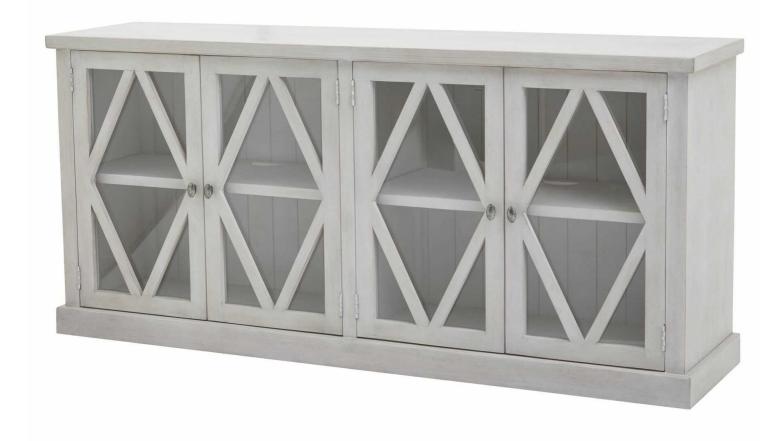

## Stamford Plank Collection Four Door Sideboard

The Stamford range's four door sideboard is the perfect piece for spaces with a relaxed aesthetic. It will instantly lighten the feel of a room with its airy, lattice patterned, tempered glass doors.

## Description

This is the Stamford Plank Collection Four Door Sideboard. The Stamford range's sideboard is the perfect piece for spaces with a relaxed aesthetic. It will instantly lighten the feel of a room with its airy, lattice patterned, tempered glass doors. Pared back, timeless and with a weathered familiarity, items from this range will feel like they've always been there the moment they arrive. Deliberately distressed, this handmade, planked pine sideboard has an inviting lived-in look, coupled with a calming colour-way. Use its internal shelving for styling and storage.