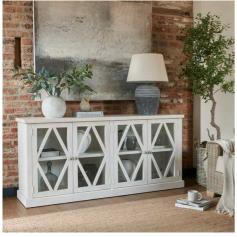

## Stamford Plank Collection Four Door Sideboard

The Stamford range's four door sideboard is the perfect piece for spaces with a relaxed aesthetic. It will instantly lighten the feel of a room with its airy, lattice patterned, tempered glass doors.

## Description

This is the Stamford Plank Collection Four Door Sideboard. The Stamford range's sideboard is the perfect piece for spaces with a relaxed aesthetic. It will instantly lighten the feel of a room with its airy, lattice patterned, tempered glass doors. Pared back, timeless and with a weathered familiarity, items from this range will feel like they've always been there the moment they arrive. Deliberately distressed, this handmade, planked pine sideboard has an inviting lived-in look, coupled with a calming colour-way. Use its internal shelving for styling and storage.