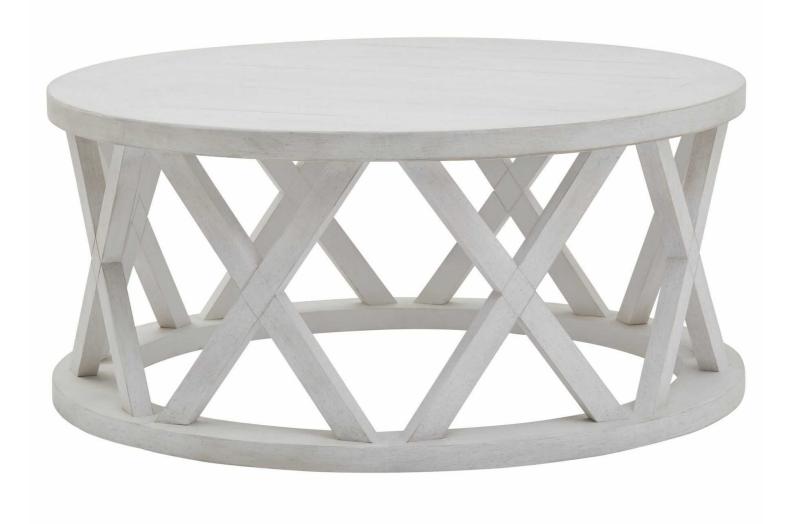

## Stamford Plank Collection Round Coffee Table

The Stamford range's round coffee table is the perfect piece for a relaxed living space and will instantly lighten the aesthetic of a room with its calming colour-way and open, lattice pattern.

## Description

An exceptional centerpiece that channels rustic refinement through its distinctive lattice pattern, this round coffee table illuminates spaces with its airy design and thoughtfully weathered finish. The expertly planked pine construction showcases deliberate distressing that creates an inviting, lived-in ambiance, while the neutral palette ensures seamless integration into any decor scheme. The open framework pattern influses rooms with depth and visual interest, creating a sense of space and fluidly that defines contemporary country living. This statement piece pairs beautifully with artissnal accessories that enhance its natural appeal - consider matching with Kubu rattan storage baskets for textural harmony, complementing with jewel-loned burgundy eucalytius foliage for seasonal warmth, or adding character with decorative stone-effect artichoke accents and LED candle arrangements. The carefully considered construction reflex distinctions are statistically an additional cristmannship while maintaining a fresh, contemporary relevance that will resonate with design-conscious consumers. For retailers seeking to create compelling visual merchandise displays, this versatile piece serves as an ideal foundation for showcasing home accessories, from botanicals to decorative objects, making it a valuable addition to any carefulty curated furniture collection.