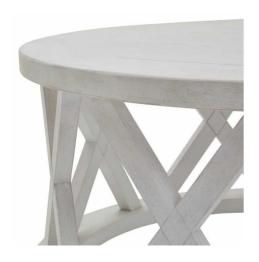

## Description

An exceptional centerpiece that channels rustic refinement through its distinctive lattice pattern, this round coffee table illuminates spaces with its airy design and thoughtfully weathered finish. The expertly planked pine construction showcases deliberate distressing that creates an inviting, lived-in ambiance, while the neutral palette ensures seamless integration into any decor scheme. The open framework pattern influses rooms with depth and visual interest, creating a sense of space and fluidly that defines contemporary country living. This statement piece pairs beautifully with artissnal accessories that enhance its natural appeal - consider matching with Kubu rattan storage baskets for textural harmony, complementing with jewel-loned burgundy eucalytius foliage for seasonal warmth, or adding character with decorative stone-effect artichoke accents and LED candle arrangements. The carefully considered construction reflex distinctions are statistically an additional cristmannship while maintaining a fresh, contemporary relevance that will resonate with design-conscious consumers. For retailers seeking to create compelling visual merchandise displays, this versatile piece serves as an ideal foundation for showcasing home accessories, from botanicals to decorative objects, making it a valuable addition to any carefulty curated furniture collection.