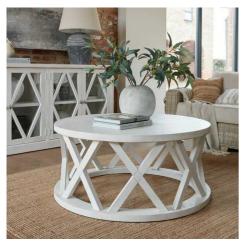

## Stamford Plank Collection Round Coffee Table

The Stamford range's round coffee table is the perfect piece for a relaxed living space and will instantly lighten the aesthetic of a room with its calming colour-way and open, lattice pattern.

## Description

An exceptional centerpiece that channels rustic refinement through its distinctive lattice pattern, this round coffee table illuminates spaces with its airy design and thoughtfully weathered finish. The expertly planked pine construction showcases deliberate distressing that creates an inviting, lived-in ambiance, while the neutral palette ensures seamless integration into any decor scheme. The open framework pattern influses rooms with depth and visual interest, creating a sense of space and fluidly that defines contemporary country living. This statement piece pairs beautifully with artissnal accessories that enhance its natural appeal - consider matching with Kubu rattan storage baskets for textural harmony, complementing with jewel-loned burgundy eucalytius foliage for seasonal warmth, or adding character with decorative stone-effect artichoke accents and LED candle arrangements. The carefully considered construction reflex distinctions are statistically an additional cristmannship while maintaining a fresh, contemporary relevance that will resonate with design-conscious consumers. For retailers seeking to create compelling visual merchandise displays, this versatile piece serves as an ideal foundation for showcasing home accessories, from botanicals to decorative objects, making it a valuable addition to any carefulty curated furniture collection.