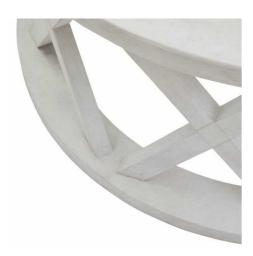

## Description

An exceptional centerpiece that channels rustic refinement through its distinctive lattice pattern, this round coffee table illuminates spaces with its airy design and thoughtfully weathered finish. The expertly planked pine construction showcases deliberate distressing that creates an inviting, lived-in ambiance, while the neutral palette ensures seamless integration into any decor scheme. The open framework pattern influses rooms with depth and visual interest, creating a sense of space and fluidly that defines contemporary country living. This statement piece pairs beautifully with artissnal accessories that enhance its natural appeal - consider matching with Kubu rattan storage baskets for textural harmony, complementing with jewel-loned burgundy eucalytius foliage for seasonal warmth, or adding character with decorative stone-effect artichoke accents and LED candle arrangements. The carefully considered construction reflex distinctions are statistically an additional cristmannship while maintaining a fresh, contemporary relevance that will resonate with design-conscious consumers. For retailers seeking to create compelling visual merchandise displays, this versatile piece serves as an ideal foundation for showcasing home accessories, from botanicals to decorative objects, making it a valuable addition to any carefulty curated furniture collection.