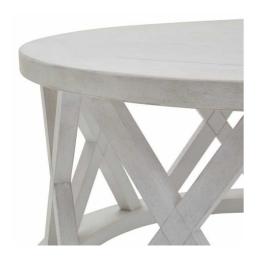

Deliberately distressed

Light and airy aesthetic

Code: 22923 Dimensions: 100L x 100W x 45H

Description

This is the Stamford Plank Collection Round Coffee Table. The Stamford collection's coffee tables really show the range's attractive lattice pattern off to the full. The open, any, lattice breathes a freshness into any space. Pared back, timeless and with a weathered familiarity, items from this range will feel like they've always been there the moment they arrive. Deliberately distressed, this handmade, planked prine coffee table has an inviting lived-in coupled with a calming colour-way.