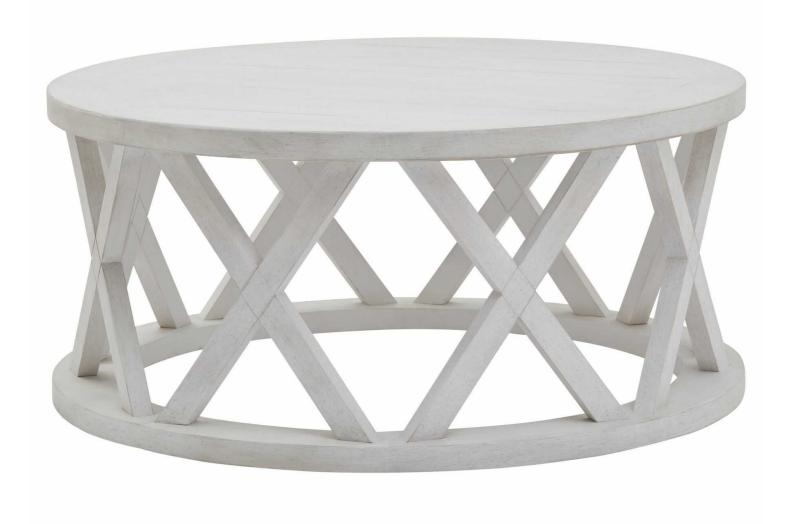

## Stamford Plank Collection Round Coffee Table

The Stamford range's round coffee table is the perfect piece for a relaxed living space and will instantly lighten the aesthetic of a room with its calming colour-way and open, lattice pattern.

Deliberately distressed

Light and airy aesthetic

Code: 22923 Dimensions: 100L x 100W x 45H

Description

This is the Stamford Plank Collection Round Coffee Table. The Stamford collection's coffee tables really show the range's attractive lattice pattern off to the full. The open, any, lattice breathes a freshness into any space. Pared back, timeless and with a weathered familiarity, items from this range will feel like they've always been there the moment they arrive. Deliberately distressed, this handmade, planked prine coffee table has an inviting lived-in coupled with a calming colour-way.