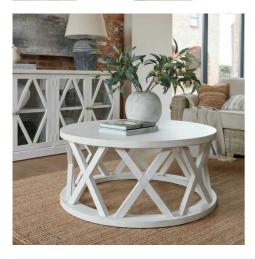

## Stamford Plank Collection Round Coffee Table

The Stamford range's round coffee table is the perfect piece for a relaxed living space and will instantly lighten the aesthetic of a room with its calming colour-way and open, lattice pattern.

Deliberately distressed

Light and airy aesthetic

Code: 22923 Dimensions: 100L x 100W x 45H

Description

This is the Stamford Plank Collection Round Coffee Table. The Stamford collection's coffee tables really show the range's attractive lattice pattern off to the full. The open, any, lattice breathes a freshness into any space. Pared back, timeless and with a weathered familiarity, items from this range will feel like they've always been there the moment they arrive. Deliberately distressed, this handmade, planked prine coffee table has an inviting lived-in coupled with a calming colour-way.