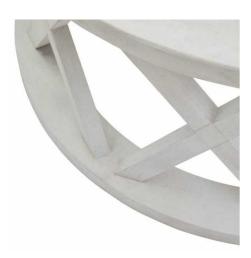

Deliberately distressed

Light and airy aesthetic

Code: 22923 Dimensions: 100L x 100W x 45H

Description

This is the Stamford Plank Collection Round Coffee Table. The Stamford collection's coffee tables really show the range's attractive lattice pattern off to the full. The open, any, lattice breathes a freshness into any space. Pared back, timeless and with a weathered familiarity, items from this range will feel like they've always been there the moment they arrive. Deliberately distressed, this handmade, planked prine coffee table has an inviting lived-in coupled with a calming colour-way.