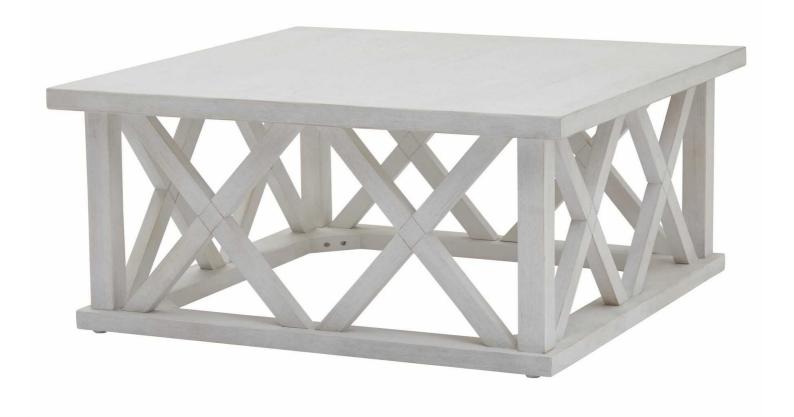

## Stamford Plank Collection Square Coffee Table

The Stamford range's square coffee table is the perfect piece for a relaxed living space and will instantly lighten the aesthetic of a room with its calming colour-way and open, lattice pattern

Handmade

Deliberately distressed

Light and airy aesthetic

Code: 22922

Dimensions: 100L x 100W x 45H

## Description

A mesmerizing blend of rustic charm and contemporary design defines this square coffee table, which showcases a distinctive lattice pattern that creates an airy, open feel throughout its structure. The deliberately weathered pine construction exhibits a carefully curated lived-in appearance that resonates with authenticity and warmth. The calming color pattet harmonizes effortlessly with modern interiors while maintaining a connection to traditional charmanship. This statement piece serves as an ideal centerpiece for any living space, instantly brightening the room's atmosphere through its thoughtful design elements. For a cohesive aesthetic experience, consider pairing with the Matt Black Large Harmmered Vase with Lid, which echoes the table's understated refinement. Per Luce Collection Natural Glow LED Dinner Candles for ambient lighting that complements the table's relaxed character. The Stone Effect Um Planter provides an excellent accompaniment, while the Set of 3 Kubur Rattan Storage Baskets mirror the table's woven aesthetic. The Large Stone Potted Orchid With Roots adds an organic touch that enhances the overall composition, creating a complete and well-curated space.