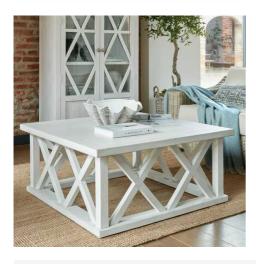

## Stamford Plank Collection Square Coffee Table

The Stamford range's square coffee table is the perfect piece for a relaxed living space and will instantly lighten the aesthetic of a room with its calming colour-way and open, lattice pattern

## Description

A mesmerizing blend of rustic charm and contemporary design defines this square coffee table, which showcases a distinctive lattice pattern that creates an airy, open feel throughout its structure. The deliberately weathered pine construction exhibits a carefully curated lived-in appearance that resonates with authenticity and warmth. The calming color pattet harmonizes effortlessly with modern interiors while maintaining a connection to traditional charmanship. This statement piece serves as an ideal centerpiece for any living space, instantly brightening the room's atmosphere through its thoughtful design elements. For a cohesive aesthetic experience, consider pairing with the Matt Black Large Harmmered Vase with Lid, which echoes the table's understated refinement. Per Luce Collection Natural Glow LED Dinner Candles for ambient lighting that complements the table's relaxed character. The Stone Effect Um Planter provides an excellent accompaniment, while the Set of 3 Kubur Rattan Storage Baskets mirror the table's woven aesthetic. The Large Stone Potted Orchid With Roots adds an organic touch that enhances the overall composition, creating a complete and well-curated space.